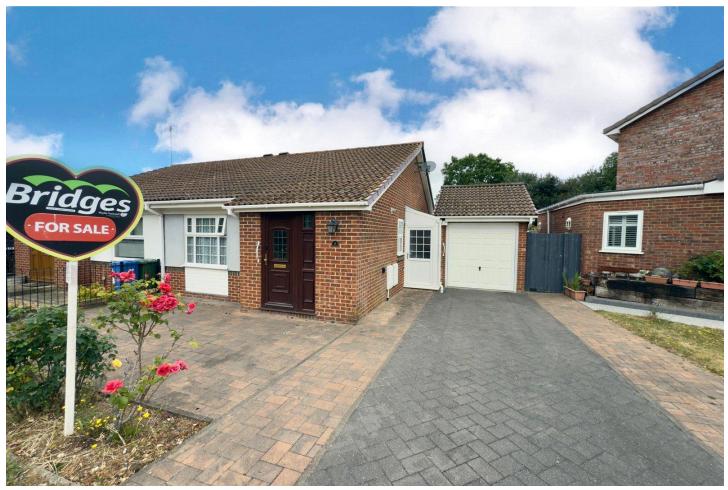

#### Description

This well sized bungalow offers well planned living accommodation throughout. Compromises Entrance hallway that leads to a cloakroom, 19'6 foot living room, kitchen, two generously sized bedrooms and a bathroom. Located in a great location within close proximity to all local shops and amenities.

#### **Outside**

To the front there is a paved pathway leading to the front door with a front garden laid to lawn. Off road parking for three vehicles plus access to garage providing additional space. To the rear there is a low maintenance garden offering a degree of seclusion as it's all enclosed by a brick wall.