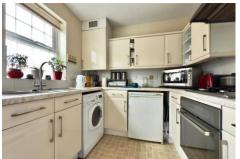

#### Description

This well sized bungalow offers well planned living accommodation throughout. Compromises Entrance hallway that leads to a cloakroom, 19'6 foot living room, kitchen, two generously sized bedrooms and a bathroom. Located in a great location within close proximity to all local shops and amenities.