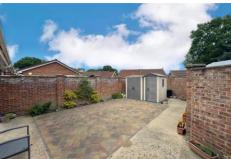

#### **Outside**

To the front there is a paved pathway leading to the front door with a front garden laid to lawn. Off road parking for three vehicles plus access to garage providing additional space. To the rear there is a low maintenance garden offering a degree of seclusion as it's all enclosed by a brick wall.