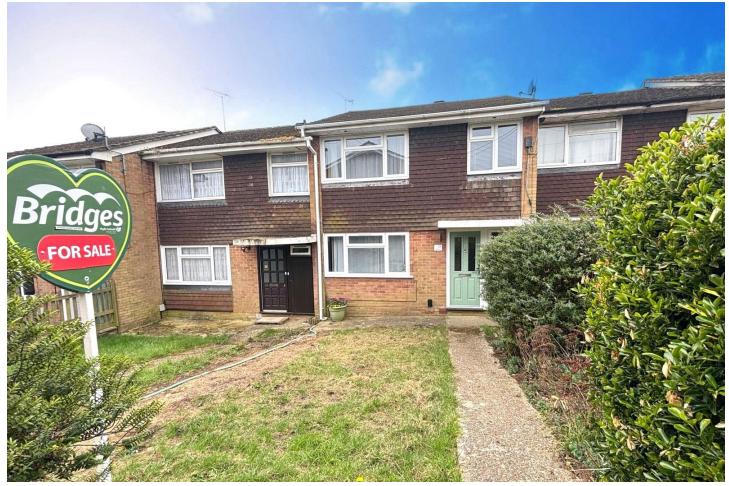

## www.bridges.co.uk

Three Bedroom Terraced House Barrie Road, Farnham, Surrey, GU9 0DU

Guide Price: £350,000

- Three Double Bedrooms
- Fully Refurbished
- Lounge/Diner
- Extended Open Plan Kitchen
- Downstairs Cloakroom
- Front and Rear Gardens
- No Onward Chain
- EPC: C (75)

## Description

Available to the market with no onward chain, is this beautifully refurbished and spacious three bedroom property. Offering an open plan living and a bigger than usual garden for the estate, this property is sure to be popular with first time buyers and families alike. With downstairs accommodation comprising a spacious lounge/diner open to an extended modern kitchen. The ground floor cloakroom is off the entrance hall. The first floor accommodation boasts three bedrooms, two of which are generous doubles, in addition to the recently refitted bathroom. The property is situated within close proximity to popular schools for all ages, as well as shops and dog walking routes such as Caesar's Camp and Farnham Park. Viewing is highly recommended