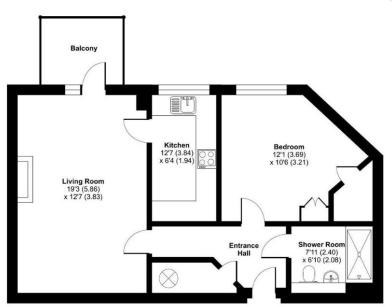

#### **Floorplan**

Approximate Area = 646 sq ft / 60 sq m

TO ARRANGE A VIEWING PLEASE CONTACT:

Tel: 01252 361550 or Email: info@bridges.co.uk