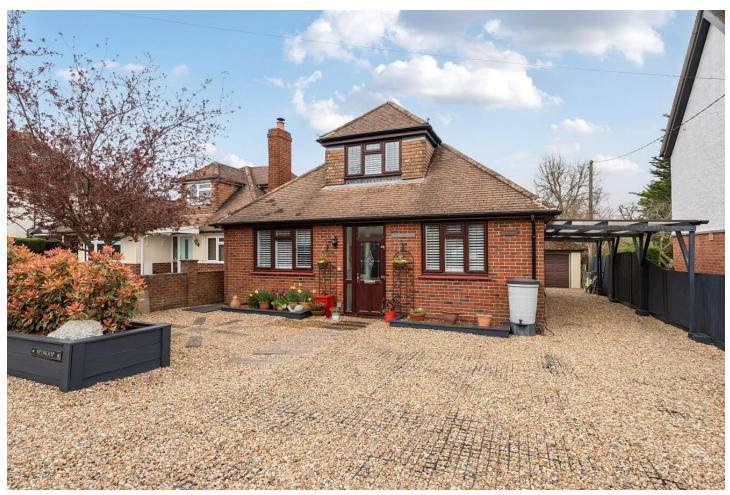

## www.bridges.co.uk

Three Bedroom Detached House Hazel Road, Ash Green, Surrey, GU12 6HR Price: £675,000

.

- Three Double Bedroom Chalet Style Bungalow
- Downstairs Shower Room
- Feature Wood Burner
- Beautiful Garden with Summer House
- Driveway for several Vehicles
- Garage
- Immaculate Throughout
- EPC: D (65)

## Description

Located in one of Ash Greens most sought after roads is this stunning three bedroom detached chalet style bungalow. The property has undergone renovation and improvement - being presented in immaculate condition throughout. The downstairs boasts a beautiful living room with a feature wood burner - alongside a spacious dining room with bi-fold doors, giving pleasant views into the garden. You will also find a fitted kitchen with plenty of cupboard and worktop space. In addition there is also a newly fitted shower room and a double bedroom, with built in wardrobes. On the first floor, the home benefits from a refitted bathroom suite - whilst also having two further double bedrooms, both benefitting from built in wardrobe space. Viewings are highly recommend to truly appreciate this stunning home.