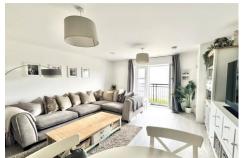

The layout consists of a good sized entrance hallway with double width storage, a sleek three piece family bathroom, generous double bedroom with wardrobes and a spacious kitchen/family room that offers a versatile space to relax with a Juliette balcony.