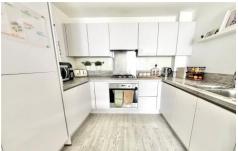

The layout consists of a good sized entrance hallway with double width storage, a sleek three piece family bathroom, generous double bedroom with wardrobes and a spacious kitchen/family room that offers a versatile space to relax with a Juliette balcony.