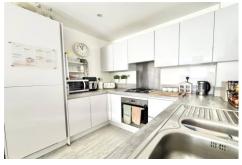

The layout consists of a good sized entrance hallway with double width storage, a sleek three piece family bathroom, generous double bedroom with wardrobes and a spacious kitchen/family room that offers a versatile space to relax with a Juliette balcony.