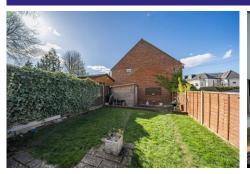

#### Outside

The property offers an attractive rear garden incorporating an area of lawn, patio perfect for entertaining and is enclosed by mature hedging and fencing. The garden provides a good degree of privacy and seclusion, with established trees, plants and shrubs.