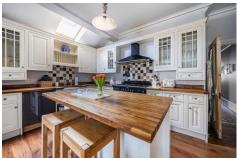

### Description

This beautifully presented, period semi-detached home effortlessly combines space, style and modern comfort. Thoughtfully extended and finished to an exceptional standard, it offers a versatile and contemporary living accommodation - perfect for growing families or those looking for a refined and welcoming home. Set over three floors, this family home has been upgraded and enhanced throughout by the current owners, which can be seen in abundance throughout. The ground floor boasts a welcoming entrance hall, which leads either to the main living accommodation or the elegant kitchen/breakfast room. At the heart of the house lies the kitchen diner, featuring a spacious central island. Designed for both style and functionality, this bright and airy space is perfect for cooking, dining and social gatherings leading to the utility room and downstairs cloakroom. The first floor boasts the principal bedroom, with a further double bedroom, along with a fourth bedroom ideal for a nursery or office. The family bathroom has recently been upgraded to a contemporary family bathroom. Up further stairs to another double bedroom, along with eaves storage - which could be converted to a further bedroom (STPP). This beautiful family home sits within easy reach of Farnham town centre and Aldershot/Farnham mainline railway stations, as well as local parks, amenities, and schools.