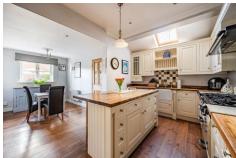

### Description

This beautifully presented, period semi-detached home effortlessly combines space, style and modern comfort. Thoughtfully extended and finished to an exceptional standard, it offers a versatile and contemporary living accommodation - perfect for growing families or those looking for a refined and welcoming home. Set over three floors, this family home has been upgraded and enhanced throughout by the current owners, which can be seen in abundance throughout. The ground floor boasts a welcoming entrance hall, which leads either to the main living accommodation or the elegant kitchen/breakfast room. At the heart of the house lies the kitchen diner, featuring a spacious central island. Designed for both style and functionality, this bright and airy space is perfect for cooking, dining and social gatherings leading to the utility room and downstairs cloakroom. The first floor boasts the principal bedroom, with a further double bedroom, along with a fourth bedroom ideal for a nursery or office. The family bathroom has recently been upgraded to a contemporary family bathroom. Up further stairs to another double bedroom, along with eaves storage - which could be converted to a further bedroom (STPP). This beautiful family home sits within easy reach of Farnham town centre and Aldershot/Farnham mainline railway stations, as well as local parks, amenities, and schools.