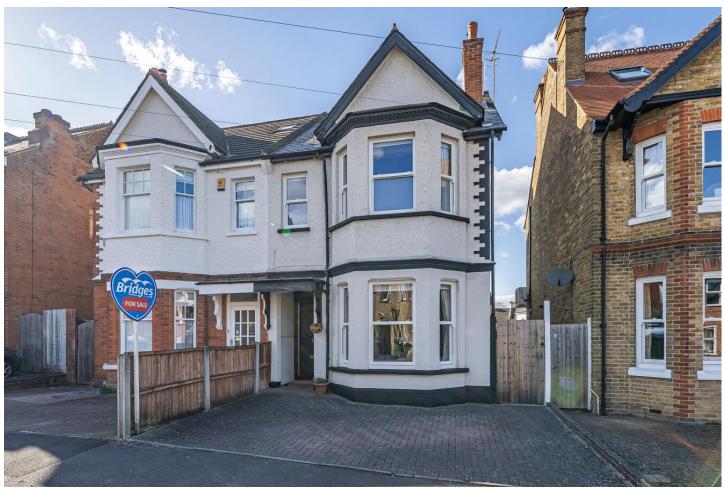

# Four Bedroom Semi-Detached House

## St. Michaels Road, Aldershot, Hampshire, GU12 4JW

Guide Price: £550,000

- Four Bedroom Period Family Home
- Simply Needs to be Seen to be Appreciated •
- Elegant Kitchen and Dining with Island
- Utility Room and Downstairs Cloakroom
- Log Burner with Further Original Features
- Established Rear Garden and Driveway Parking
- Short Walk to the Mainline Station
- EPC: E (46)

### Description

This beautifully presented, period semi-detached home effortlessly combines space, style and modern comfort. Thoughtfully extended and finished to an exceptional standard, it offers a versatile and contemporary living accommodation - perfect for growing families or those looking for a refined and welcoming home. Set over three floors, this family home has been upgraded and enhanced throughout by the current owners, which can be seen in abundance throughout. The ground floor boasts a welcoming entrance hall, which leads either to the main living accommodation or the elegant kitchen/breakfast room. At the heart of the house lies the kitchen diner, featuring a spacious central island. Designed for both style and functionality, this bright and airy space is perfect for cooking, dining and social gatherings leading to the utility room and downstairs cloakroom. The first floor boasts the principal bedroom, with a further double bedroom, along with a fourth bedroom ideal for a nursery or office. The family bathroom has recently been upgraded to a contemporary family bathroom. Up further stairs to another double bedroom, along with eaves storage - which could be converted to a further bedroom (STPP). This beautiful family home sits within easy reach of Farnham town centre and Aldershot/Farnham mainline railway stations, as well as local parks, amenities, and schools.