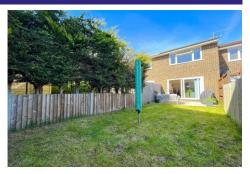

#### **Outside**

There is gravel driveway to the front of the house. To the rear is a lovely landscaped garden, which has a patio area directly from the back of the house and accessed via the patio doors - which makes it perfect for outside entertaining. Further to this is a well maintained lawn section and pathway at the bottom, which leads directly to the garage. All enclosed by recently installed wood panel fencing.