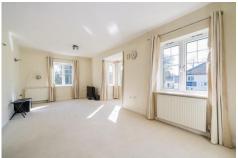

Step inside to find a spacious entrance hall with built-in storage, leading to an open plan living area that's perfect for both relaxation and entertaining. The stylish kitchen is well equipped with a built-in fridge freezer, oven, electric hob, and freestanding appliances, including a washing machine and dishwasher. Two generous double bedrooms provide plenty of space to unwind, with the main bedroom featuring fitted wardrobes and an en suite shower room, while the family bathroom is perfect for guests.