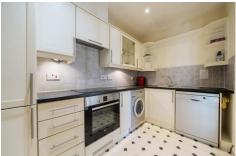

Step inside to find a spacious entrance hall with built-in storage, leading to an open plan living area that's perfect for both relaxation and entertaining. The stylish kitchen is well equipped with a built-in fridge freezer, oven, electric hob, and freestanding appliances, including a washing machine and dishwasher. Two generous double bedrooms provide plenty of space to unwind, with the main bedroom featuring fitted wardrobes and an en suite shower room, while the family bathroom is perfect for guests.