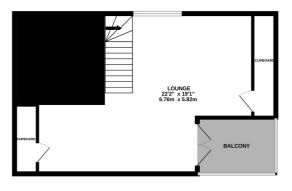

### **Description**

Ideally positioned in the heart of Basingstoke town centre, this two double bedroom duplex apartment is available with no onward chain. Offering a huge amount of living space, alongside the convenience of having Festival Place and Basingstoke train station within walking distance, makes this an excellent opportunity for first time buyers and investors alike. On the ground floor there are two double bedrooms, an en suite and family bathroom. You will also find a separate kitchen and a huge lobby/hallway, which can serve as a study area for those who work from home. On the first floor this is reserved just for the open plan living room, which is dual aspect and has direct access to a balcony. This property comes with an underground parking space allocated to it, so really is an exciting opportunity. Give us a call today to book your viewing!

#### **Outside**

The property benefits from underground allocated parking bays and a balcony with lovely views.

### **Floorplan**

GROUND FLOOR

1ST FLOOR

Whilst every attempt has been made to ensure the accuracy of the floorplan contained here, measurement of doors, windows, rooms and any other items are approximate and no responsibility is laken for any enro, omission or mis-statement. This plan is for illustrative purposes only and should be used as such by any prospective purchaser. The services, systems and appliances shown have not been tested and no guarante as to their operability or efficiency can be given.