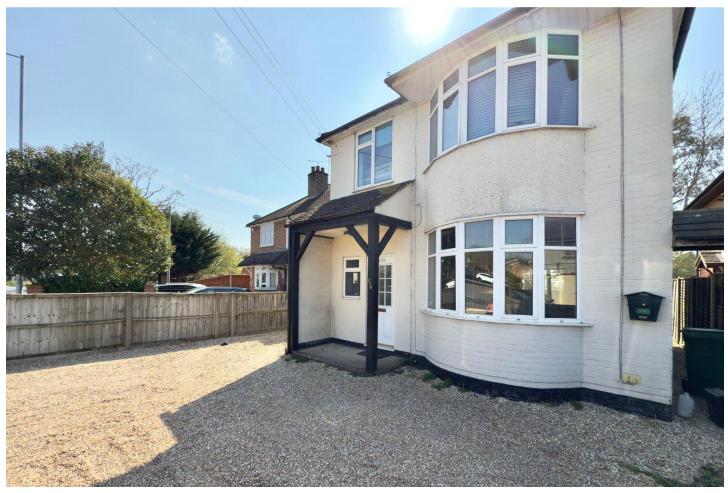

## Outside

The front of the property is laid to gravel driveway for residents, enclosed by fencing. Following round to the rear, you have a side access gate and shingle communal pathway leading to residents' individual gardens. The garden has been covered with tarpaulin ready for landscaping, there is space for a shed and raised decking, enclosed by wood panel fencing.