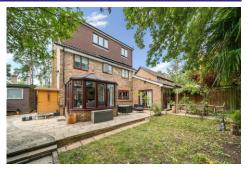

#### Outside

To the front, there is driveway parking and side access leading to the very private south facing garden which offers a great space for entertaining guests with its multiple seating areas. To the side of the property there is an office with its own cloakroom, ideal for home working or even as a potential annexe. There is also a sauna.