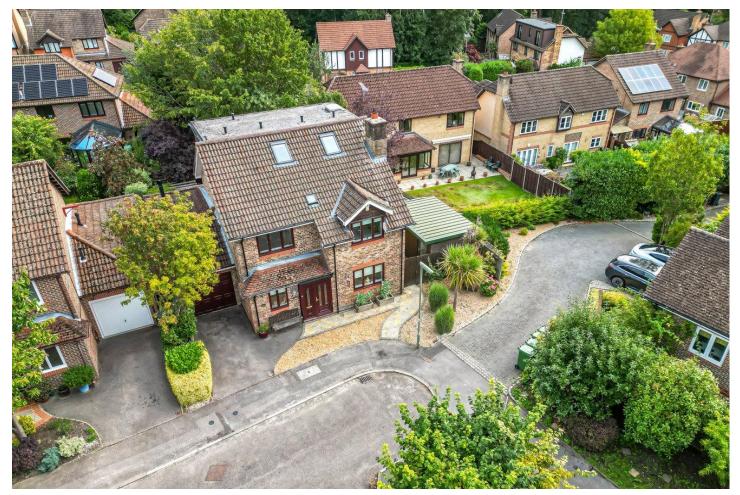

### Description

Offered to the market with no onward chain! Ideally positioned within walking distance of Heatherside shops and popular schools including Ravenscote and Tomlinscote, sits this well presented four bedroom detached family home. The current vendors have extended and renovated the property to now provide versatile family living. Upon entering there is a study room with fitted units, cloakroom off the hallway, an expansive kitchen/dining room which in turn leads into the conservatory, and a main living room. The garage has been converted to now house storage to the front and a utility room to the rear which leads into another family room with access to the rear garden. On the first floor, there are three double bedrooms, all with built-in storage, a family bathroom, and an en suite to bedroom two. The principal suite is on the top floor with a walk-in wardrobe and an en suite.

#### Outside

To the front, there is driveway parking and side access leading to the very private south facing garden which offers a great space for entertaining guests with its multiple seating areas. To the side of the property there is an office with its own cloakroom, ideal for home working or even as a potential annexe. There is also a sauna.