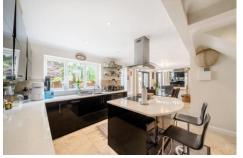

### Description

Offered to the market with no onward chain! Ideally positioned within walking distance of Heatherside shops and popular schools including Ravenscote and Tomlinscote, sits this well presented four bedroom detached family home. The current vendors have extended and renovated the property to now provide versatile family living. Upon entering there is a study room with fitted units, cloakroom off the hallway, an expansive kitchen/dining room which in turn leads into the conservatory, and a main living room. The garage has been converted to now house storage to the front and a utility room to the rear which leads into another family room with access to the rear garden. On the first floor, there are three double bedrooms, all with built-in storage, a family bathroom, and an en suite to bedroom two. The principal suite is on the top floor with a walk-in wardrobe and an en suite.