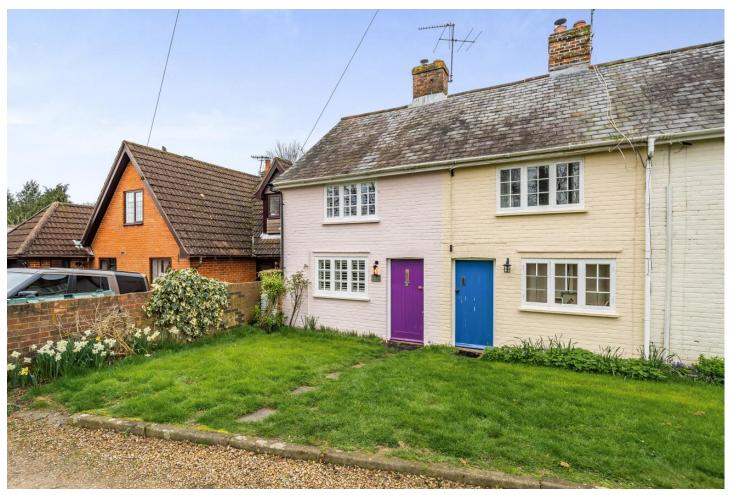

# Two Bedroom End of Terrace House

## Priors Row, North Warnborough, Hook, Hampshire, RG29 1ES

Guide Price: £400,000

- Two Bedrooms
- Character Cottage
- Modern Bathroom
- Spacious Kitchen with Bi-Fold Doors
- Log Burner in Living Room
- Rear Garden Backing onto Canal
- Countryside Views
- EPC: D (55)

### Description

If waterfront living appeals to you, this upgraded end of terrace cottage, situated along the Basingstoke Canal, is sure to capture your attention. The property's garden extends right up to the canal, offering a serene backdrop. For those seeking a semi rural lifestyle, with fields nearby for horse riding and leisurely country walks, as well as convenient access to local pubs and restaurants, this location will undoubtedly entice. The cottage itself has undergone restoration to blend character features with modern conveniences. Boasting two generously sized bedrooms, a refitted wet room style shower room, and a renovated kitchen/diner featuring bi-folding doors opening seamlessly onto a terraced decked area, perfect for alfresco dining. Character fireplaces, including a log burner set within an exposed brick fireplace in the cosy living room, add charm, while modern touches such as hot and cold air conditioning units and wooden plantation style shutters enhance comfort and style. The kitchen retains a rustic feel with solid woodwork surfaces, a range cooker, and a butler sink. Parking is available in a private residents' car park, where an additional storage shed offers space for storing canoes for canal adventures. Moreover, the property is offered with NO ONWARD CHAIN.