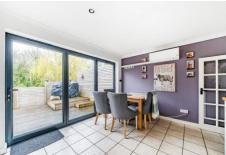

### Description

If waterfront living appeals to you, this upgraded end of terrace cottage, situated along the Basingstoke Canal, is sure to capture your attention. The property's garden extends right up to the canal, offering a serene backdrop. For those seeking a semi rural lifestyle, with fields nearby for horse riding and leisurely country walks, as well as convenient access to local pubs and restaurants, this location will undoubtedly entice. The cottage itself has undergone restoration to blend character features with modern conveniences. Boasting two generously sized bedrooms, a refitted wet room style shower room, and a renovated kitchen/diner featuring bi-folding doors opening seamlessly onto a terraced decked area, perfect for alfresco dining. Character fireplaces, including a log burner set within an exposed brick fireplace in the cosy living room, add charm, while modern touches such as hot and cold air conditioning units and wooden plantation style shutters enhance comfort and style. The kitchen retains a rustic feel with solid woodwork surfaces, a range cooker, and a butler sink. Parking is available in a private residents' car park, where an additional storage shed offers space for storing canoes for canal adventures. Moreover, the property is offered with NO ONWARD CHAIN.

#### **Outside**

The landscaped rear of the property prioritises low maintenance, featuring high level wooden fencing for privacy, matching decking with steps leading to a lawned area adorned with mature shrubs, and a gravel and paving stone area overlooking the canal. A gate provides access to the canal bank for walks to the parking area, located at the end of Priors Row terrace, offering off road parking and a detached, generously sized storage shed.