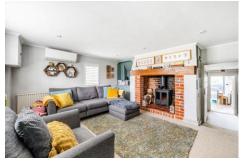

### Description

If waterfront living appeals to you, this upgraded end of terrace cottage, situated along the Basingstoke Canal, is sure to capture your attention. The property's garden extends right up to the canal, offering a serene backdrop. For those seeking a semi rural lifestyle, with fields nearby for horse riding and leisurely country walks, as well as convenient access to local pubs and restaurants, this location will undoubtedly entice. The cottage itself has undergone restoration to blend character features with modern conveniences. Boasting two generously sized bedrooms, a refitted wet room style shower room, and a renovated kitchen/diner featuring bi-folding doors opening seamlessly onto a terraced decked area, perfect for alfresco dining. Character fireplaces, including a log burner set within an exposed brick fireplace in the cosy living room, add charm, while modern touches such as hot and cold air conditioning units and wooden plantation style shutters enhance comfort and style. The kitchen retains a rustic feel with solid woodwork surfaces, a range cooker, and a butler sink. Parking is available in a private residents' car park, where an additional storage shed offers space for storing canoes for canal adventures. Moreover, the property is offered with NO ONWARD CHAIN.