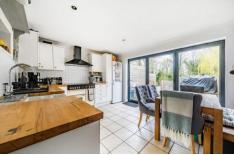

### Description

If waterfront living appeals to you, this upgraded end of terrace cottage, situated along the Basingstoke Canal, is sure to capture your attention. The property's garden extends right up to the canal, offering a serene backdrop. For those seeking a semi rural lifestyle, with fields nearby for horse riding and leisurely country walks, as well as convenient access to local pubs and restaurants, this location will undoubtedly entice. The cottage itself has undergone restoration to blend character features with modern conveniences. Boasting two generously sized bedrooms, a refitted wet room style shower room, and a renovated kitchen/diner featuring bi-folding doors opening seamlessly onto a terraced decked area, perfect for alfresco dining. Character fireplaces, including a log burner set within an exposed brick fireplace in the cosy living room, add charm, while modern touches such as hot and cold air conditioning units and wooden plantation style shutters enhance comfort and style. The kitchen retains a rustic feel with solid woodwork surfaces, a range cooker, and a butler sink. Parking is available in a private residents' car park, where an additional storage shed offers space for storing canoes for canal adventures. Moreover, the property is offered with NO ONWARD CHAIN.