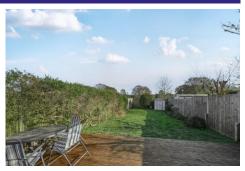

## Outside

The rear garden is south facing offering brilliant views over Normandy paddocks and farmland and has had new wooden decking fitted. The driveway to the front offers private parking for multiple vehicles.