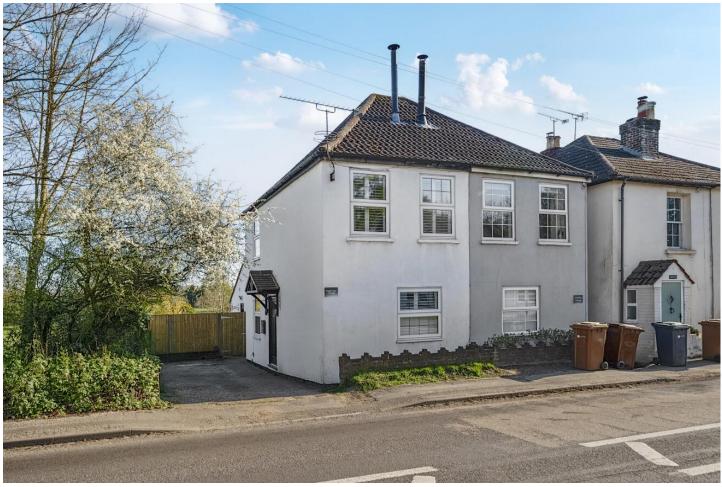

## Three Bedroom Semi-Detached House

Guildford Road, Ash, Surrey, GU12 6DE

Price: £415,000

- Three Bedrooms
- South Facing Garden
- Driveway
- Triple Glazing

- Wood Burner
- New Kitchen and Bathroom
- High Quality Finish
- EPC: TBC

## Description

This three bedroom semi-detached home is offered to the market in beautiful condition throughout. The property is brilliantly positioned with a south facing plot overlooking paddocks and is within easy walking distance of Ash train station and the popular Ash Ranges. The property has been fully renovated by the current owners to a very high standard throughout and offers a brand new kitchen and four piece bathroom, as well as a lovely woodburner in the living room. The kitchen offers high specification integrated appliances plus a new boiler. When entering the property, you are greeted with a bright and airy dining room, with the living room to the front of the property and the kitchen and bathroom to the rear. Upstairs there are two double bedrooms, plus a third bedroom/study off the second bedroom which would be perfect as a children's bedroom or study. The property also benefits from triple glazing, plus smart shutters to the front and side of the house. It is simply a must see home, so please call us to book your viewing today!