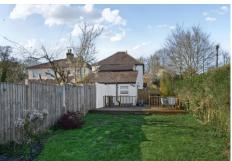

## Outside

The rear garden is south facing offering brilliant views over Normandy paddocks and farmland and has had new wooden decking fitted. The driveway to the front offers private parking for multiple vehicles.