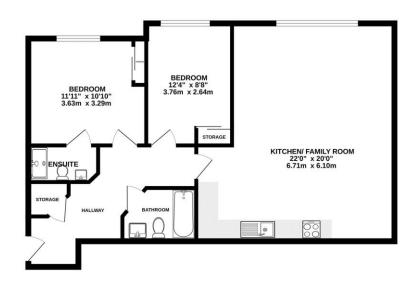

## Floorplan

Whill servery attempt has been made to ensure the accuracy of the Booplan contained new, measurements of doors, window, cools and any once items are approached and non-regordiality is taken to have more, onrisosion or mis-statement. This plan is for Buostative purposes offund and should be used as such by any prospective purchase. The services, systems and upplances shown have not been toteld and no guarantee as to their operability of effortively can be given.