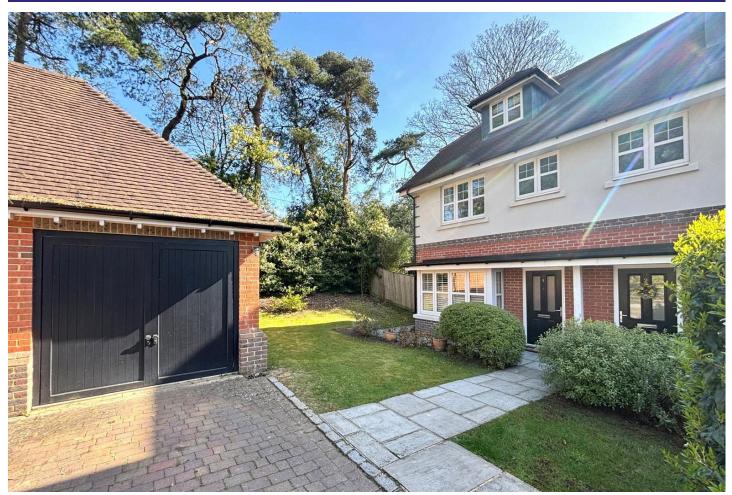

## Outside

Externally is just as impressive with a driveway and garage to the front. The southeasterly facing rear garden is of good size, fully landscaped by the current owners and is well stocked with perennial flowers, shrubs, specimen trees, spring bulbs, blossom trees and an array of colour through all seasons.