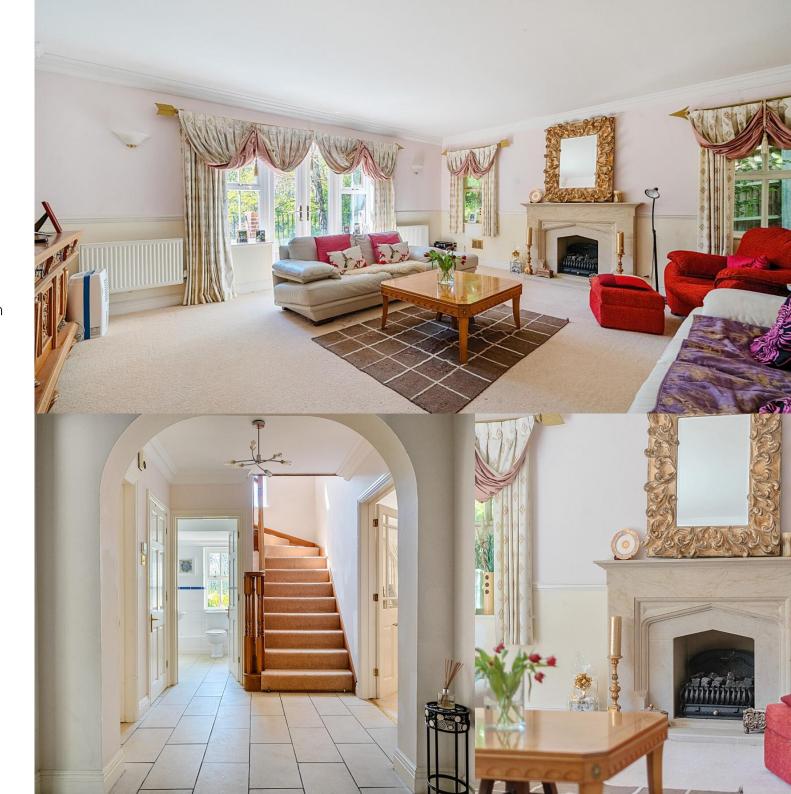

The property offers a generously sized and well planned layout over three floors. On the ground floor there is a spacious fitted kitchen/breakfast room with built-in appliances, granite worktop surfaces, and a separate utility room providing access to the double garage. Additionally, there are four reception rooms and, to the lower ground floor, two additional rooms currently used as an annexe with fitted kitchens, en suite shower rooms and access to the garden via patio doors.