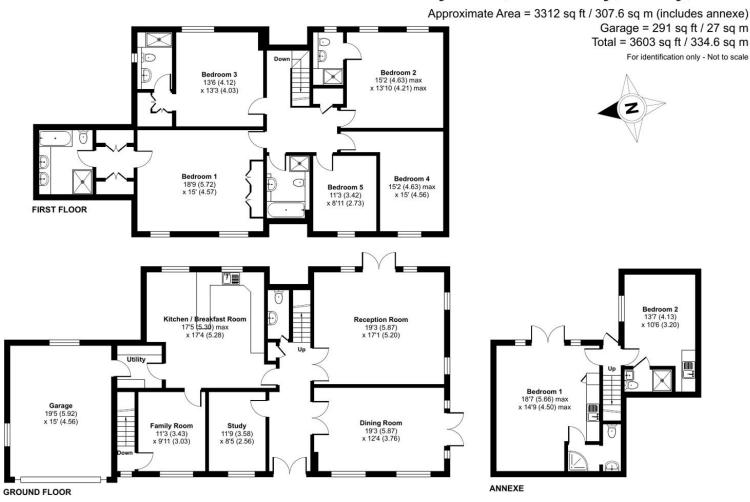

The property offers a generously sized and well planned layout over three floors. On the ground floor there is a spacious fitted kitchen/breakfast room with built-in appliances, granite worktop surfaces, and a separate utility room providing access to the double garage. Additionally, there are four reception rooms and, to the lower ground floor, two additional rooms currently used as an annexe with fitted kitchens, en suite shower rooms and access to the garden via patio doors.

The first floor accommodation comprises five bedrooms, three with en suites, and a family bathroom.

#### Crawley Drive, Camberley, Surrey, GU15

Floor plan produced in accordance with RICS Property Measurement Standards incorporating International Property Measurement Standards (IPMS2 Residential). © nichecom 2024. Produced for Bridges Estate Agents Ltd (Platinum Homes). REF: 1088477`