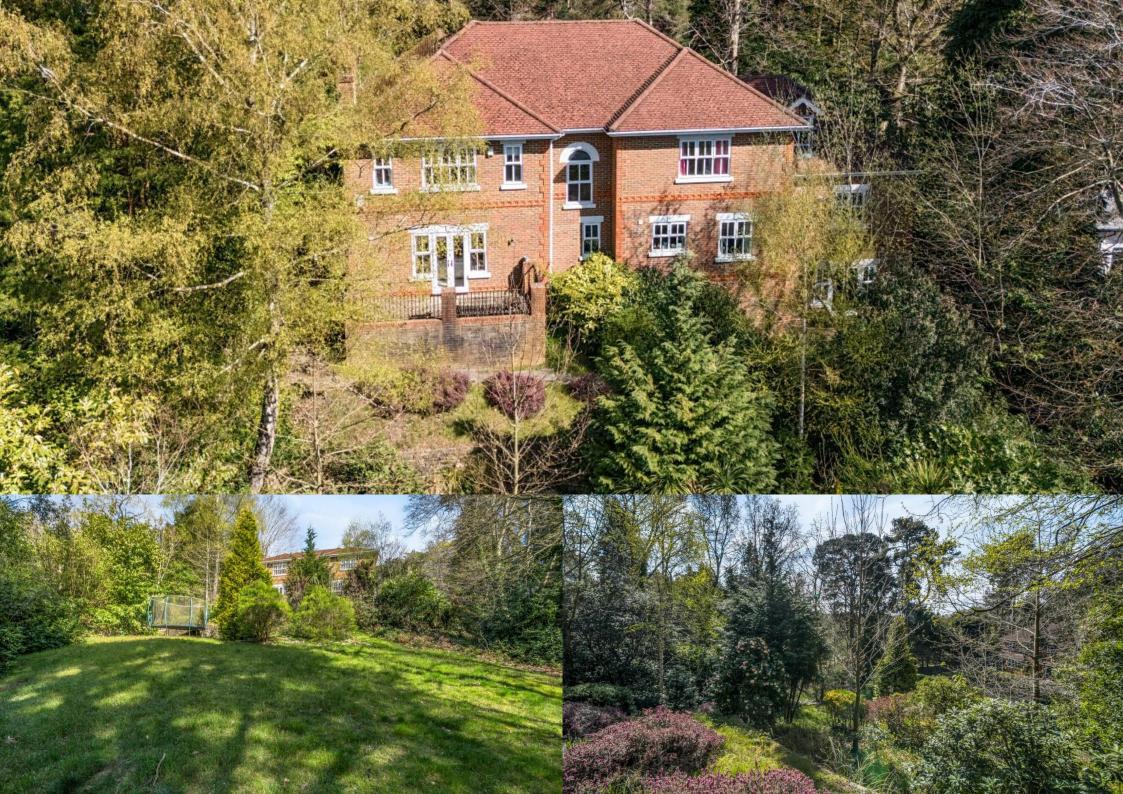

### The Property

Situated in one of Camberley's most prestigious tree lined private roads is this five bedroom detached home built in 2000 by Richard Finlay Homes, offering over 3,600 square feet of accommodation space over three floors and enjoying a plot of 0.4 acres.

#### Outside

Immediately from the rear of the property and off the living room is a patio area which enjoys the beautiful, elevated vista. There are an abundance of mature and well stocked plant and shrub borders with steps leading down to the main lawn and shed area.

The garden has been enclosed by panelled fencing and enjoys a westerly aspect.

The property is accessed via two brick pillars leading to an extensive block paved driveway and to the double garage.