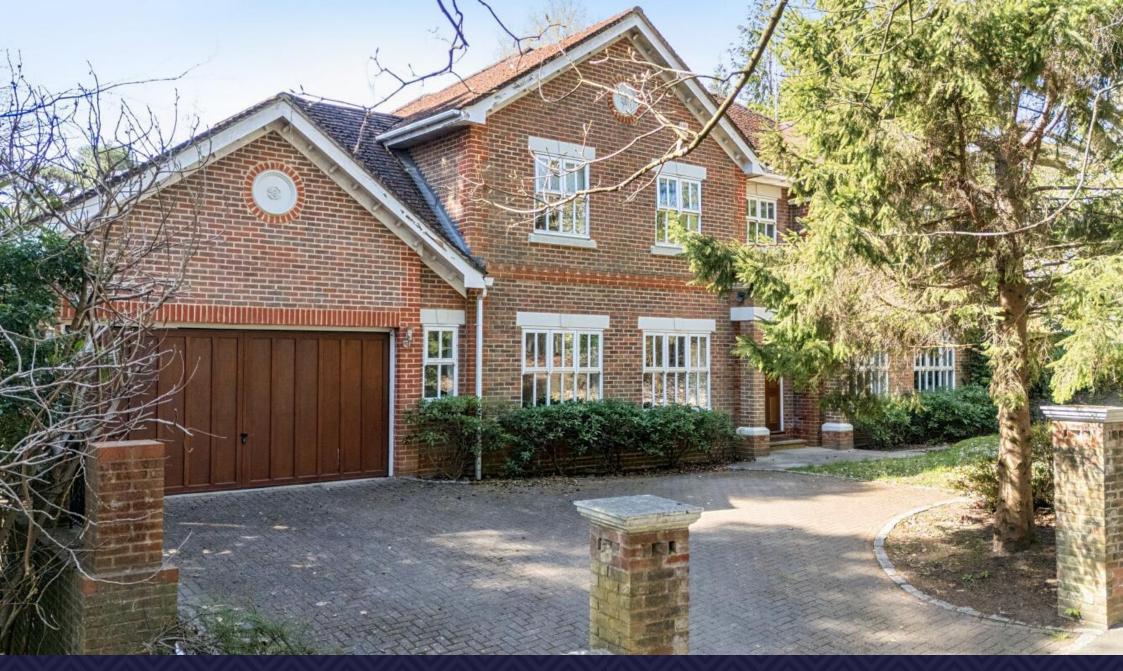

### The Property

Situated in one of Camberley's most prestigious tree lined private roads is this five bedroom detached home built in 2000 by Richard Finlay Homes, offering over 3,600 square feet of accommodation space over three floors and enjoying a plot of 0.4 acres.

The garden has been enclosed by panelled fencing and enjoys a westerly aspect.

The property is accessed via two brick pillars leading to an extensive block paved driveway and to the double garage.