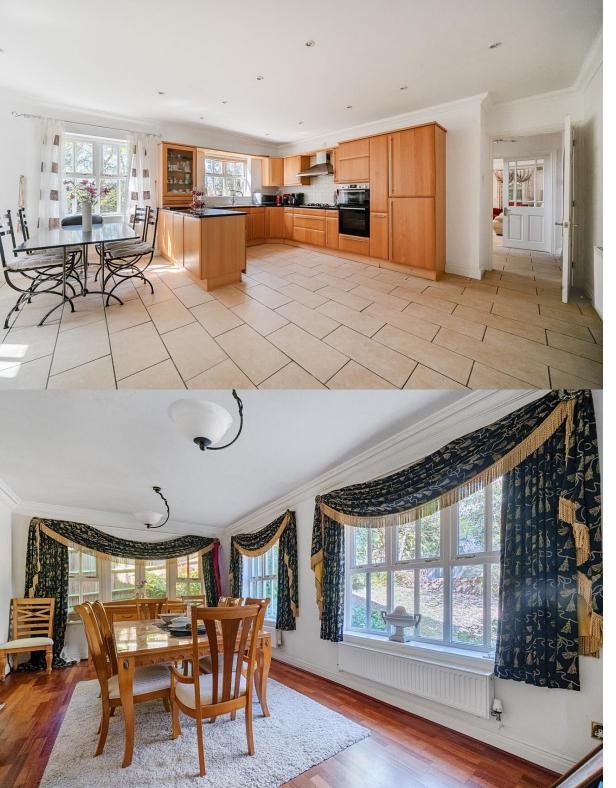

The property offers a generously sized and well planned layout over three floors. On the ground floor there is a spacious fitted kitchen/breakfast room with built-in appliances, granite worktop surfaces, and a separate utility room providing access to the double garage. Additionally, there are four reception rooms and, to the lower ground floor, two additional rooms currently used as an annexe with fitted kitchens, en suite shower rooms and access to the garden via patio doors.