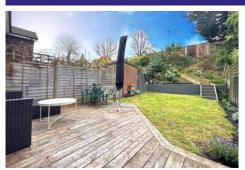

#### Outside

Externally you have a low maintenance garden mostly laid to lawn with a large decking area perfect for entertaining and features stairs to the rear providing access to Arthur Road. To the front of the property there is plenty of residential parking and the bonus of a garage located on the block.