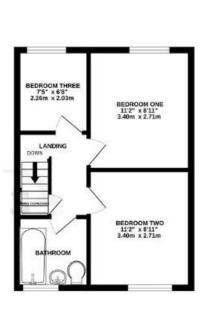

### Description

An excellent opportunity to acquire this three bedroom family home situated ideally close to Farnham train station, Farnham town and sought after schools for all ages. The downstairs comprises a beautifully presented open plan living/dining room, measuring over 15 feet and has the additional feature of reclaimed oak parquet flooring throughout as well as patio doors out to the garden. There is a well presented kitchen which has slate flooring, integrated appliances. The first floor comprises three bedrooms, two of which are generously sized doubles. A luxurious three piece bathroom suite makes up the rest of the first floor. New carpet has been recently fitted on the stairs and upstairs, and energy improvements have been made throughout, including a fully insulated and boarded loft.

### **Floorplan**

1ST FLOOR

TO ARRANGE A VIEWING PLEASE CONTACT:

Tel: 01252 361550 or Email: info@bridges.co.uk