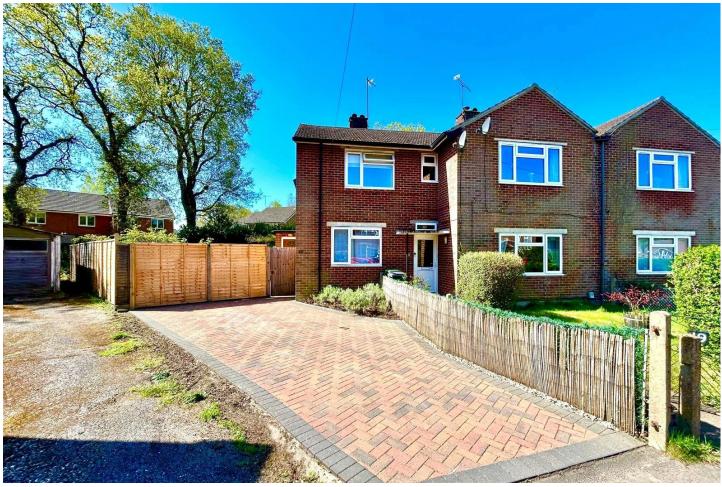

## Loman Road, Mytchett, Surrey, GU16 6BS

Price: £300,000

- Two Double Bedrooms
- Maisonette
- Living/Dining Room
- Kitchen/Breakfast Room

- Private Garden
- Family Bathroom
- Off-Street Parking
- EPC: C (72)

### **Description**

\*\*\*THE VENDOR HAS AGREED TO EXTEND THE LEASE TO 177 YEARS UPON COMPLETION\*\*\*

This beautifully presented and spacious first floor maisonette is the perfect first time purchase or an ideal investment. The property benefits from having two double bedrooms, both with built-in storage, a spacious lounge/dining room, a sizeable kitchen/breakfast room and a modern family bathroom. The property also benefits from a two car driveway, gas central heating and uPVC double glazed windows. Viewings are highly recommended due to high interest levels.

#### **Outside**

Outside there is a driveway with parking for two vehicles to the front, a larger than usual private rear and side garden with outbuildings including a laundry room.