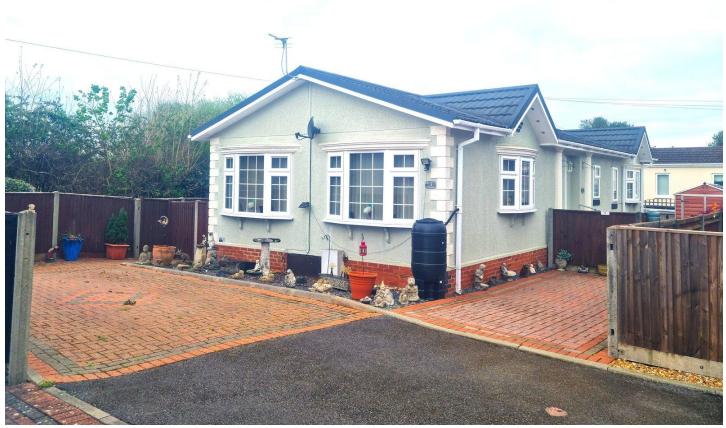

#### **Description**

No Chain!! This beautiful, bright and spacious park home, which is only 15 years old, is located on the popular Surrey Hills Park in Normandy. The property is presented in excellent order and comprises an entrance hall with storage cupboards and access to the loft space. The entrance opens to a generous living room with a dining area and feature fireplace. The good sized modern kitchen has ample work tops, inset sink and hob and a good range of cupboard - as well as drawer base units with matching wall cabinets. You will also find a separate utility room. The main bedroom has an en suite shower room and a walk in wardrobe. The second bedroom has fitted wardrobes and there is a separate study and bathroom with bath, wash hand basin and cloakroom.

#### **Outside**

This property has a wraparound plot with two driveway parking spaces and plenty of paved areas to sit and enjoy the peace and quiet.