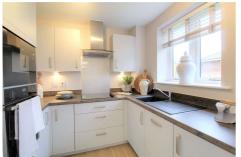

## **Description**

Apartment one is a one double bedroom, ground floor apartment with a private patio. The principal bedroom features a walk-in wardrobe for added convenience. The apartment has a fully accessible shower room, a separate fully fitted modern kitchen and additional storage space.