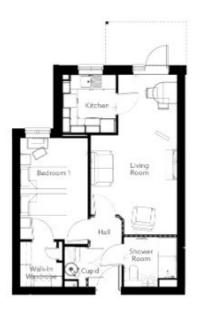

## **Floorplan**

Living (Max) Kitchen (Max) Bedroom 1 (Max) Shower (Max) 21' - 7 1/2" x 11' - 8 1/2" 7' - 10" x 7' - 3" 20' - 0 1/2" x 9' - 2" 6' - 8 1/2" x 7' - 2 1/2" 6592mm x 3565mm 2388mm x 2208mm 6108mm x 2794mm 2050mm x 2192mm