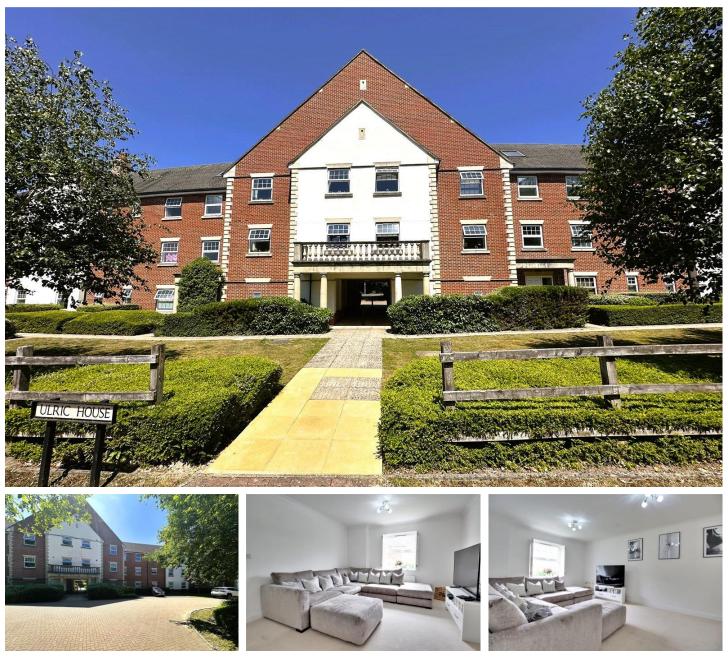

# Two Bedroom Apartment Waleron Road, Fleet, Hampshire, GU51 1GE

Price: £260,000

- Two Double Bedrooms
- Ground Floor Apartment
- Spacious Living/Dining Room
- En Suite

- Elvetham Heath Location
- Allocated and Visitor Parking
- Estimated Rental Price: £1,300pcm
- EPC: C (80)

#### Description

Located on the ground floor of the sought after Elvetham Heath development, this beautifully presented two bedroom apartment offers spacious and modern living in a highly desirable setting. The well appointed accommodation features a welcoming entrance hall leading to a generous 23ft dual aspect living/dining room, perfect for entertaining or relaxing in comfort. The separate kitchen is thoughtfully designed, offering ample storage and workspace. Both bedrooms are well proportioned doubles, each with built-in wardrobes for added convenience. The main bedroom further benefits from a private en suite shower room, while a contemporary family bathroom serves the rest of the home. Additional highlights include allocated parking and a long lease with approximately 106 years remaining, ensuring peace of mind for years to come. Early viewing is highly recommended—strictly by appointment only.

### Outside

This property benefits from well kept communal gardens and a secure bike storage cupboard, ideal for those who enjoy an active lifestyle. Situated just across the road from the picturesque Elvetham Heath Nature Reserve, it offers easy access to green space for walking, running, or relaxing in nature. Local shops, cafés, and everyday amenities are all within easy walking distance, while excellent transport links add to the appeal of this property. The M3 is just a five minute drive away, and Fleet train station is reachable in approximately 15 minutes on foot—making commuting a breeze. Fleet High Street is also close by, offering a vibrant selection of shops, dining, and services.