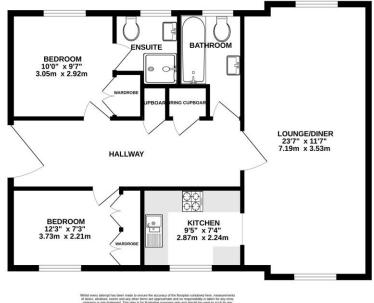

## Floorplan

GROUND FLOOR

or looks, weadows, room and any owne metry are apartonic and no regionization in a taken or any e omission or mis-statement. This pain is for this/area purposes only and should be used as such by a prospective purchaser. The services, systems and applances shown have not been tested and no guar as to their apertability or efficiency can be given. Made with Metropsis (2023)