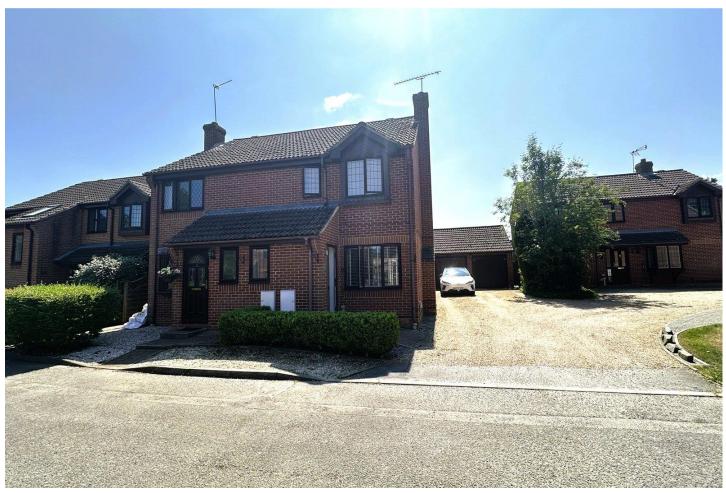

## **Description**

A well presented three bedroom semi-detached family home, situated toward the end of a peaceful cul-de-sac and within catchment of sought after local schools. The property also benefits from driveway parking, a garage and a south facing rear garden which backs onto open park land. The accommodation comprises: Entrance porch, cloakroom, living room, an open plan kitchen/dining room with French doors to the garden. Whilst the first floor offers three well proportioned bedrooms and a family bathroom. Viewings are highly recommended and strictly by appointment only.

#### **Outside**

The property is situated towards the end of a peaceful cul-de-sac with a shingle driveway and access to the garage via an up and over door. The rear garden is accessed via a side gate and benefits from a southerly aspect with a porcelain patio seating area and gated access to Azelea Park at the rear.