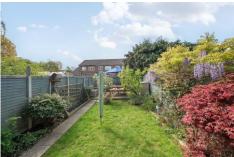

#### **Outside**

Externally, there is driveway parking for multiple vehicles to the front, and to the rear is a beautiful west facing private garden with rear access. The garden is mainly grass with brilliant decking area. There is also a garage in a block close to the property.