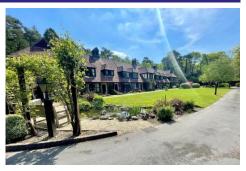

## Description

Situated in the popular over 55's development of Mytchett Heath is this very well presented two double bedroom ex show house. The property is the only house of its type on the entire development, and it enjoys a favoured position overlooking the communal gardens along with a single garage with access from the courtyard garden. On the ground floor you will find a bright living room with dual aspect windows and a dining room which could also serve as a downstairs bedroom. A fitted kitchen and shower room completes the ground floor. The first floor includes two double bedrooms, both with fitted storage and a good sized bathroom. Further benefits include two guest suites on site available for visitors` and an in house minibus service operating to various destinations including Camberley, Frimley, and The Meadows Shopping Centre. Mytchett Heath enjoys an idyllic setting in Surrey, bordered by natural woodland on one side, Basingstoke Canal on another, and 59 acres of Frimley Lodge Park.

## **Outside**

Outside, you will find a private courtyard garden where you can access the single garage from. The property has views of the stunning communal gardens from the living room.