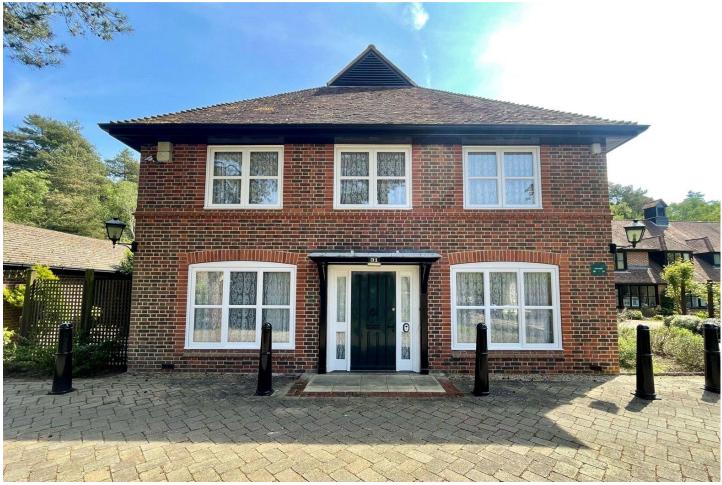

## Two Bedroom End of Terrace House, Retirement Mytchett Heath, Mytchett, Camberley, Surrey, GU16 6DP

Price: £425,000

- Two Double Bedrooms
- Dual Aspect Living Room
- Dining Room
- Downstairs Shower Room
- Garage with Access from the Garden
- Stunning Communal Gardens
- Long Lease
- EPC: D (59)

## Description

Situated in the popular over 55's development of Mytchett Heath is this very well presented two double bedroom ex show house. The property is the only house of its type on the entire development, and it enjoys a favoured position overlooking the communal gardens along with a single garage with access from the courtyard garden. On the ground floor you will find a bright living room with dual aspect windows and a dining room which could also serve as a downstairs bedroom. A fitted kitchen and shower room completes the ground floor. The first floor includes two double bedrooms, both with fitted storage and a good sized bathroom. Further benefits include two guest suites on site available for visitors` and an in house minibus service operating to various destinations including Camberley, Frimley, and The Meadows Shopping Centre. Mytchett Heath enjoys an idyllic setting in Surrey, bordered by natural woodland on one side, Basingstoke Canal on another, and 59 acres of Frimley Lodge Park.