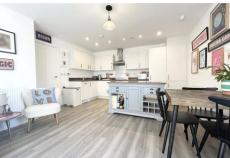

#### **Description**

Situated within the sought after Bartley Square development in Hook, this beautifully presented two bedroom apartment offers stylish and comfortable living with a modern finish throughout. The heart of the home is a bright and spacious open plan kitchen/living/dining area, designed for both everyday living and entertaining. With dual aspect windows and a Juliet balcony, the space feels airy and welcoming, while the sleek kitchen is fully fitted with integrated appliances and contemporary units. Quality Karndean flooring flows through much of the apartment, adding a smart and practical touch. Both bedrooms are generous doubles, with the main bedroom benefitting from a well finished en suite shower room. A modern bathroom completes the layout, creating a home that's as functional as it is inviting.