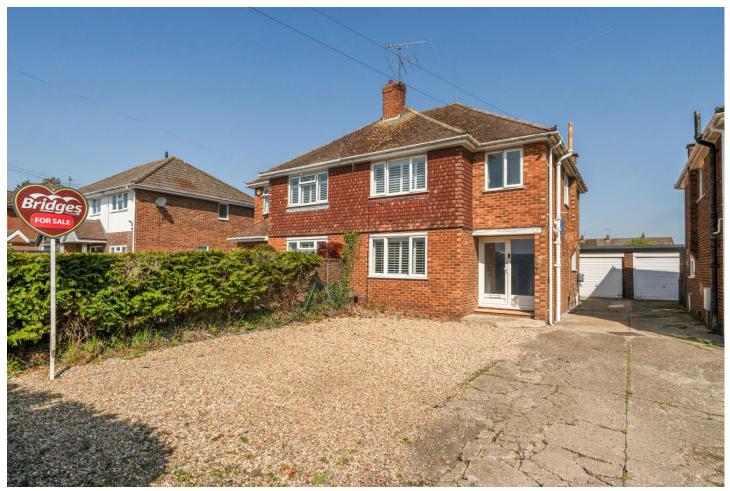

# Ash Street, Ash, Surrey, GU12 6LJ

Offers in excess of: £500,000

- Three Bedrooms
- Outbuildings Perfect for Office/Gym
- Rear Kitchen Extension with Bi-Folds
- Garage and Driveway Parking for Multiple Vehicles
- Close to Amenities, Schools and Train Station
- Great Condition Throughout
- Utility Room and Downstairs Cloakroom
- EPC: C (69)

### Description

This stunning three bedroom semi-detached family home is offered to the market in great condition throughout and is well located close to local schools, amenities and well regarded schools. The property has been brilliantly extended to the rear to offer a lovely kitchen with bi-folding doors opening out to the rear garden. As you enter the property, you are welcomed by an entrance hall leading to the downstairs cloakroom - the living room and dining area awaits before opening out onto the rear kitchen extension. This boasts a skylight, a handy utility room and side access. Upstairs offers three good sized bedrooms plus the family bathroom, along with storage space. This property just simply must be seen! Please call us today to book your viewing!

#### Outside

Externally, the property offers driveway parking for multiple vehicles plus a garage to the front. To the rear, a beautiful sized garden awaits with decking, two outbuildings, perfect for an outdoor office or gym.