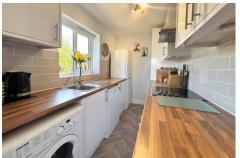

### Description

This delightful property is perfect for first time buyers and downsizers alike. The property has been fully modernised and is spacious, light and airy. There are stairs from the front door leading to the first floor landing which opens into the lounge/diner. The contemporary kitchen has plenty of storage and is plumbed for washing machine and dishwasher, integrated oven and induction hob. The inner hallway leads to the superb bathroom with bath and shower options, a good sized airing cupboard and the main bedroom which has a recess area where a work/desk area can be set up. Viewings for this property is highly recommended