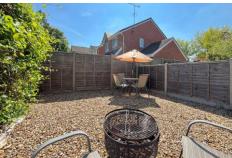

The secure garden is located to the rear of the property and is fully enclosed with gate to gravel seating area.