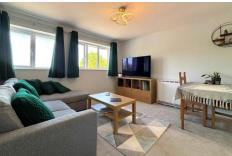

### Description

This delightful property is perfect for first time buyers and downsizers alike. The property has been fully modernised and is spacious, light and airy. There are stairs from the front door leading to the first floor landing which opens into the lounge/diner. The contemporary kitchen has plenty of storage and is plumbed for washing machine and dishwasher, integrated oven and induction hob. The inner hallway leads to the superb bathroom with bath and shower options, a good sized airing cupboard and the main bedroom which has a recess area where a work/desk area can be set up. Viewings for this property is highly recommended