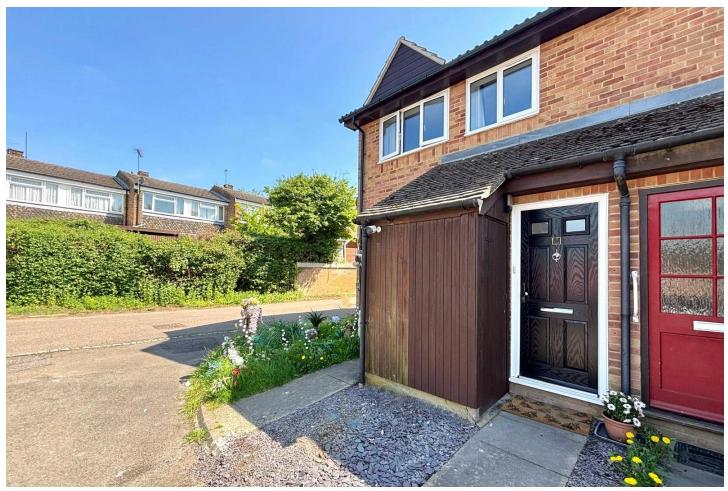

### Description

This delightful property is perfect for first time buyers and downsizers alike. The property has been fully modernised and is spacious, light and airy. There are stairs from the front door leading to the first floor landing which opens into the lounge/diner. The contemporary kitchen has plenty of storage and is plumbed for washing machine and dishwasher, integrated oven and induction hob. The inner hallway leads to the superb bathroom with bath and shower options, a good sized airing cupboard and the main bedroom which has a recess area where a work/desk area can be set up. Viewings for this property is highly recommended

#### **Outside**

There is parking to the front of the property and a path leading to the front door with plant and decorative slate chippings and access to an outside storage cupboard, convenient for garden furniture and tools.