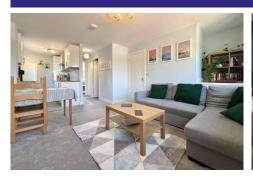

### Description

This delightful property is perfect for first time buyers and downsizers alike. The property has been fully modernised and is spacious, light and airy. There are stairs from the front door leading to the first floor landing which opens into the lounge/diner. The contemporary kitchen has plenty of storage and is plumbed for washing machine and dishwasher, integrated oven and induction hob. The inner hallway leads to the superb bathroom with bath and shower options, a good sized airing cupboard and the main bedroom which has a recess area where a work/desk area can be set up. Viewings for this property is highly recommended