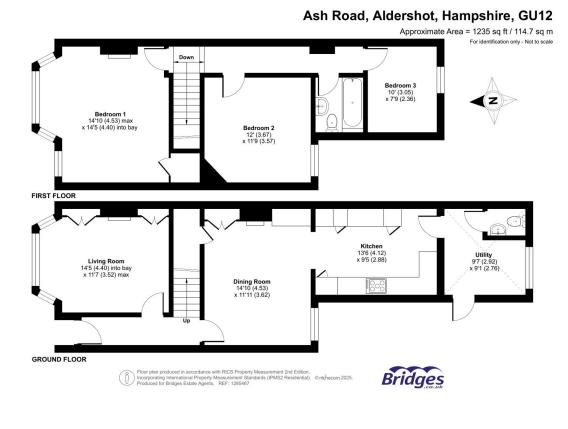

hroom. The property further benefits from a utility room with a downstairs cloakroom, as well as an established rear garden and parking to the rear. Bridges Estate Agents are delighted to offer this beautiful family home to the market and highly recommend viewing. Located just 0.4 miles from the train station, which offers direct links to London Waterloo, this exceptional family home is also overlooking the picturesque Manor Park.

#### Outside

The property offers an attractive rear garden incorporating an area of lawn and patio area perfect for entertaining and is enclosed by wooden fencing. The garden provides a good degree of privacy and seclusion.

To view the Material Information Certificate for this property please click <u>Here</u> or contact us to request a copy.

#### Floorplan



# Bridges

TO ARRANGE A VIEWING PLEASE CONTACT: Tel: 01252 361550 or Email: info@bridges.co.uk



Important Notice - These particulars are set out as a general outline only for the guidance of intended purchasers/tenants and do not form part of any offer or contract and must not be relied upon as statements or representations of fact. Purchasers/Tenants must satisfy themselves by inspection or otherwise as to their correctness.