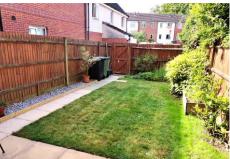

#### **Outside**

Externally, the property benefits from both front and rear outdoor space. To the front, there is a private driveway, a small lawn area with path leading to front door and ample visitor parking. The rear garden is mainly laid to lawn and enclosed by panel fencing, with a gate providing access to the rear. Behind the property, there is a garage situated under a coach house, with a private parking space directly in front.