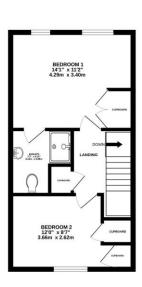

### **Floorplan**

LOUNGEIDINING AREA
145° × 141°
4.39m × 4.29m

AUTOHEN
2 AUTOHEN
2

Whilst every attempt has been made to ensure the accuracy of the floorplan contained here, measurement of doors, windows, rooms and any other items are approximate and no responsibility is laken for any entro omission or mis-statement. This plan is for illustrative purposes only and should be used as such by any prospective purchaser. The services, systems and appliances shown have not been tested and no guarante as to their operability or efficiency can be given.