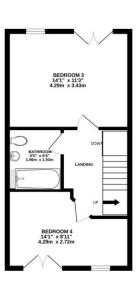

### **Floorplan**

LOUNGEIDINING AREA
145° × 141°
4.39m × 4.29m

AUTOHEN
2 AUTOHEN
2

Whilst every attempt has been made to ensure the accuracy of the floorplan contained here, measurement of doors, windows, rooms and any other items are approximate and no responsibility is laken for any entro omission or mis-statement. This plan is for illustrative purposes only and should be used as such by any prospective purchaser. The services, systems and appliances shown have not been tested and no guarante as to their operability or efficiency can be given.