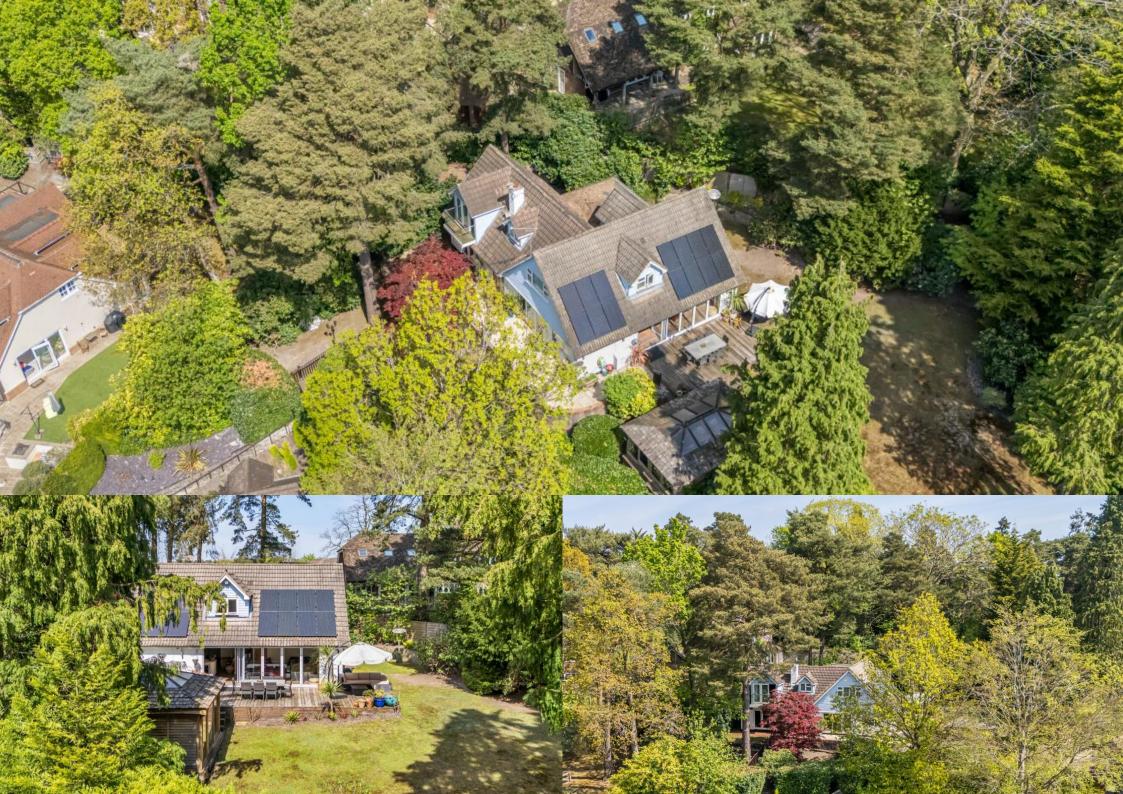

## **The Property**

Situated in a highly prestigious cul-de-sac location, this well appointed detached family home occupies an overall plot of 0.35 of an acre and offers a high degree of privacy to all sides due to its elevated position. Offering an abundance of natural light due to its dual aspect views, the property is a fantastic space for the family to grow.

## **Outside**

Occupying an overall plot measuring 0.35 acres, this property provides potential to add further parking/another driveway to the southeast corner of the plot.

There is seclusion to all sides with a timber built 19' summer house and a detached double garage.