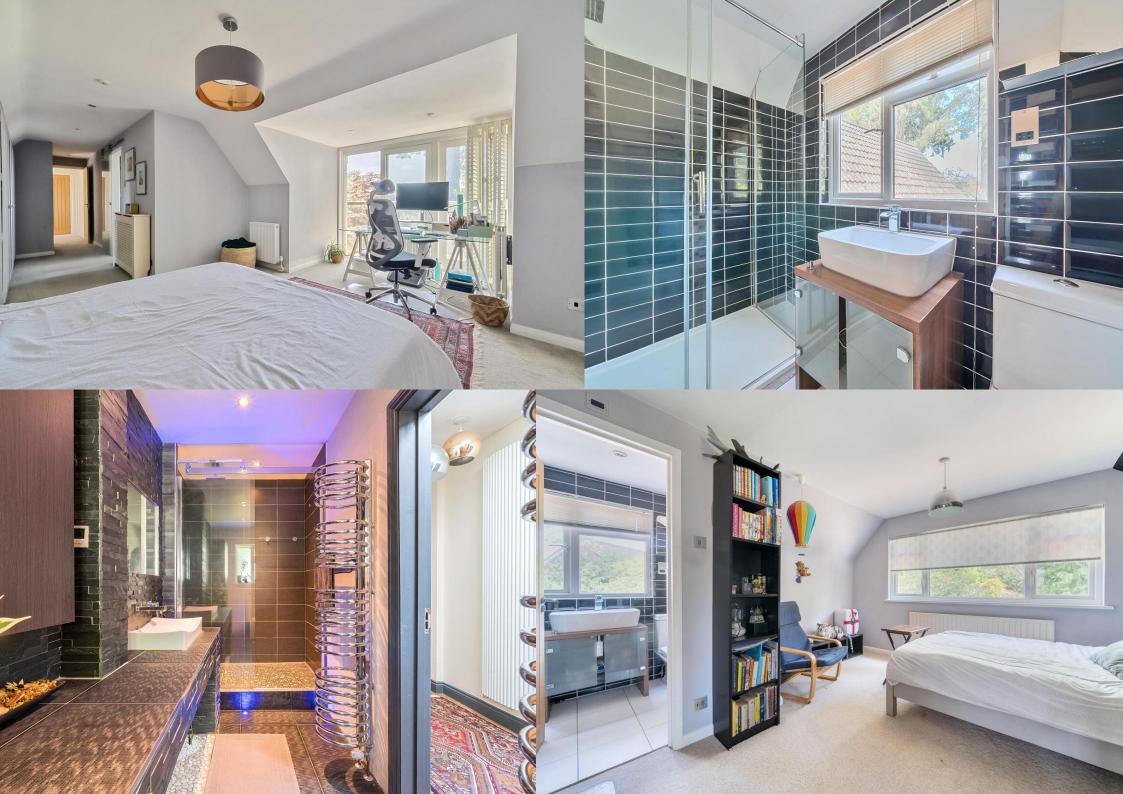

Boasting well over 3,000 square feet of total accommodation, the property lends itself perfectly to entertaining with a 34' open plan kitchen/dining/living area being a particularly impressive space, complete with bi-folding doors to a sun deck. Additionally, there is a 20' reception room, double bedroom/family room, utility room and a high specification shower room. To the first floor there are three double bedrooms and three shower rooms. Bedroom One measures 29' maximum in length, has en suite facilities, and a southwest facing balcony.