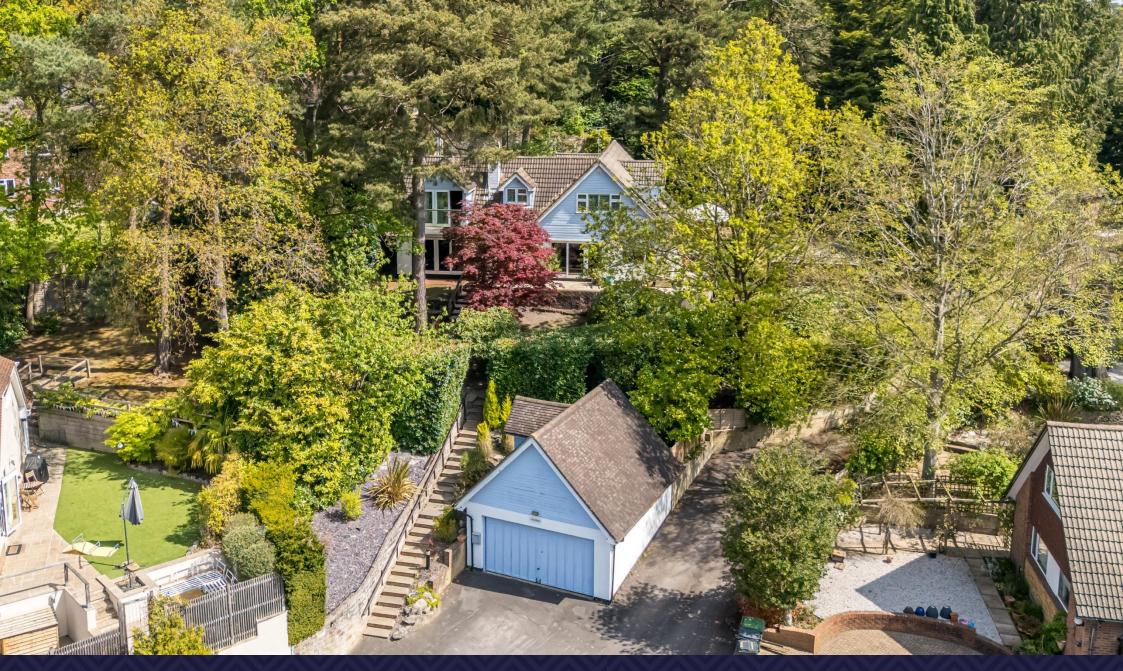

## **The Property**

Situated in a highly prestigious cul-de-sac location, this well appointed detached family home occupies an overall plot of 0.35 of an acre and offers a high degree of privacy to all sides due to its elevated position. Offering an abundance of natural light due to its dual aspect views, the property is a fantastic space for the family to grow.

## **Outside**

Occupying an overall plot measuring 0.35 acres, this property provides potential to add further parking/another driveway to the southeast corner of the plot.

There is seclusion to all sides with a timber built 19' summer house and a detached double garage.

Further to this, there is driveway parking for several vehicles and a bonus room above the garage providing additional space for guest accommodation if required.