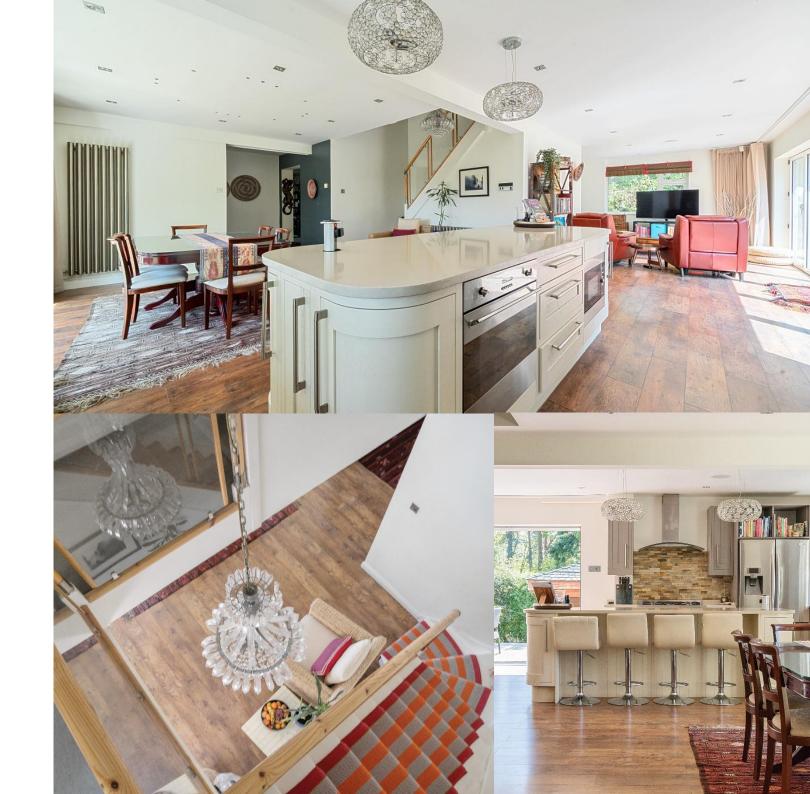

Boasting well over 3,000 square feet of total accommodation, the property lends itself perfectly to entertaining with a 34' open plan kitchen/dining/living area being a particularly impressive space, complete with bi-folding doors to a sun deck. Additionally, there is a 20' reception room, double bedroom/family room, utility room and a high specification shower room. To the first floor there are three double bedrooms and three shower rooms. Bedroom One measures 29' maximum in length, has en suite facilities, and a southwest facing balcony.