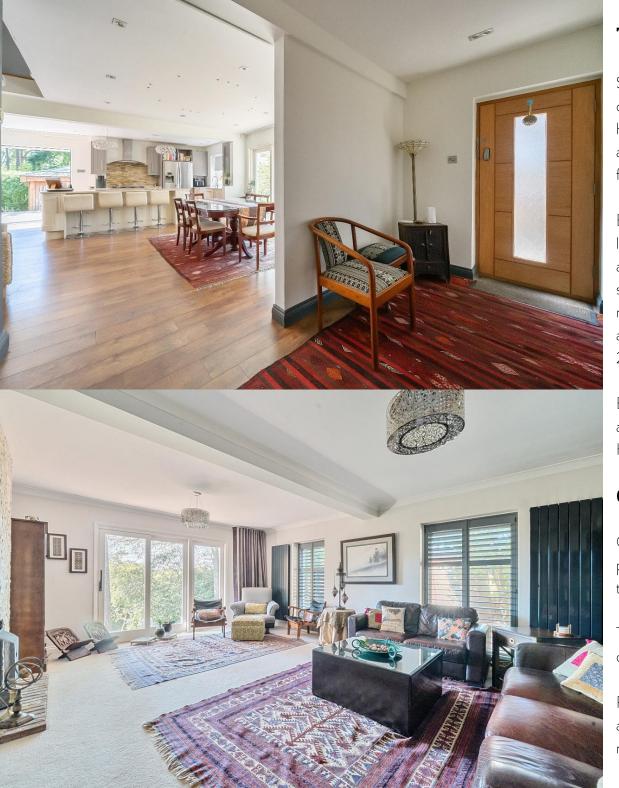

Boasting well over 3,000 square feet of total accommodation, the property lends itself perfectly to entertaining with a 34' open plan kitchen/dining/living area being a particularly impressive space, complete with bi-folding doors to a sun deck. Additionally, there is a 20' reception room, double bedroom/family room, utility room and a high specification shower room. To the first floor there are three double bedrooms and three shower rooms. Bedroom One measures 29' maximum in length, has en suite facilities, and a southwest facing balcony.