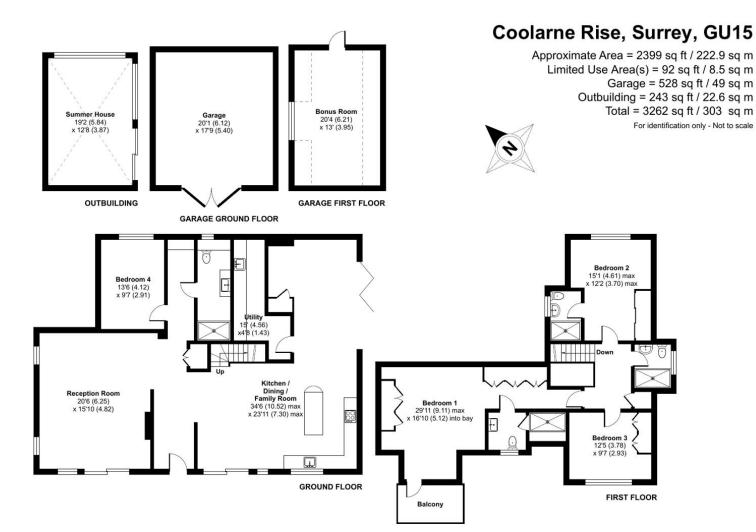

Boasting well over 3,000 square feet of total accommodation, the property lends itself perfectly to entertaining with a 34' open plan kitchen/dining/living area being a particularly impressive space, complete with bi-folding doors to a sun deck. Additionally, there is a 20' reception room, double bedroom/family room, utility room and a high specification shower room. To the first floor there are three double bedrooms and three shower rooms. Bedroom One measures 29' maximum in length, has en suite facilities, and a southwest facing balcony.

## **Outside**

Occupying an overall plot measuring 0.35 acres, this property provides potential to add further parking/another driveway to the southeast corner of the plot.

There is seclusion to all sides with a timber built 19' summer house and a detached double garage.

Further to this, there is driveway parking for several vehicles and a bonus room above the garage providing additional space for guest accommodation if required.

## **Features**

- Four Double Bedrooms
- 35` Open Plan Kitchen
- Four Bath/Shower Rooms
- Summer House
- Double Garage
- 0.35 Acre Plot
- Prestigious Location
- EPC: D (60)
- Council Tax Band: G