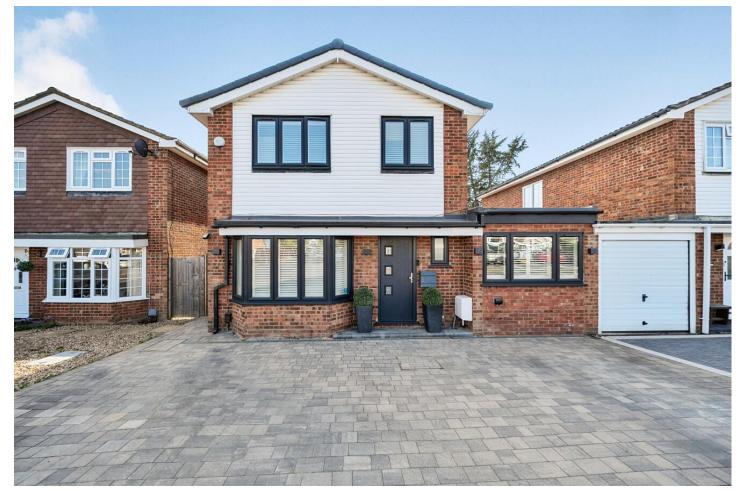

## www.bridges.co.uk

Five Bedroom Detached House Loddon Way, Ash, Surrey, GU12 6JR Offers in excess of: £700,000

- Five Bedrooms
- Detached Family Home
- Modern Open Plan Living
- Self Contained Annex

- Walking Distance to Ash Rail Station and Schools
- Landscaped West Facing Garden
- Beautifully Presented Throughout
- EPC: A (117)

## Description

A magnificent five bedroom detached family home, located within walking distance to the local amenities, schools and Ash rail station. The house has been skilfully redesigned and remodelled to provide exceptional open plan accommodation - perfect for modern family living. Downstairs there is a very high specification kitchen, with lovely bi-fold doors opening out onto the wonderful landscaped garden. The kitchen flows perfectly into the dining space/family area and also into the living room; there is high quality wood flooring throughout and a useful cloakroom. In addition the current owners have added a separate self contained annex, which includes a double bedroom and a kitchen/living area with doors leading out into the garden - as well as a shower room. Upstairs are four generous bedrooms and a luxury refitted family bathroom. The decoration throughout the house is of a very high standard and ready for someone to move straight into. train station is very close, as are all the popular picturesque walks and local beauty spots. High specification houses like this are very rarely available and we urge you to book a viewing immediately.