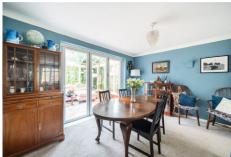

## **Description**

The ground floor comprises a welcoming hallway which provides access to a spacious lounge/dining room boasting plenty of natural light, in turn leading to the conservatory which pleasantly overlooks the rear garden. The kitchen is located to the rear featuring fully fitted appliances, tiled flooring, a gas hob, and a understairs cupboard with generous storage space. Additionally, there is an additional bedroom/study room and a downstairs cloakroom. The first floor boasts four bedrooms, with the principal bedroom having a substantial storage cupboard. Bedroom two offers the potential to feature an en suite. Two smaller double bedrooms and a refitted four piece family bathroom make up the rest of the first floor.