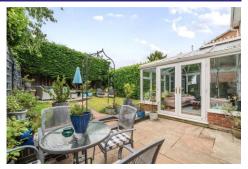

#### **Outside**

Externally, there is a blocked paved driveway to the front for multiple vehicles. The rear garden offers a good degree of seclusion, mostly laid to lawn and fully enclosed by hedging and fencing. There is a patio area perfect for entertaining as well as a shed for storage.