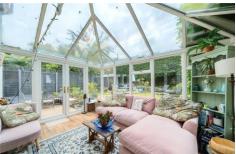

## **Description**

The ground floor comprises a welcoming hallway which provides access to a spacious lounge/dining room boasting plenty of natural light, in turn leading to the conservatory which pleasantly overlooks the rear garden. The kitchen is located to the rear featuring fully fitted appliances, tiled flooring, a gas hob, and a understairs cupboard with generous storage space. Additionally, there is an additional bedroom/study room and a downstairs cloakroom. The first floor boasts four bedrooms, with the principal bedroom having a substantial storage cupboard. Bedroom two offers the potential to feature an en suite. Two smaller double bedrooms and a refitted four piece family bathroom make up the rest of the first floor.