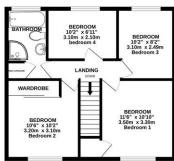

## **Description**

The ground floor comprises a welcoming hallway which provides access to a spacious lounge/dining room boasting plenty of natural light, in turn leading to the conservatory which pleasantly overlooks the rear garden. The kitchen is located to the rear featuring fully fitted appliances, tiled flooring, a gas hob, and a understairs cupboard with generous storage space. Additionally, there is an additional bedroom/study room and a downstairs cloakroom. The first floor boasts four bedrooms, with the principal bedroom having a substantial storage cupboard. Bedroom two offers the potential to feature an en suite. Two smaller double bedrooms and a refitted four piece family bathroom make up the rest of the first floor.

### **Floorplan**

GROUND FLOOR

1ST FLOOR

Whists every attempt has been made to ensure the accuracy of the floorplan contained here, measurement of doors, sindows, comes and any other items are approximate and no responsibility is taken for any error, omission or mis-statement. This plan is for itsizatative purposes only and should be used as such by any prospective purchaser. The services, systems and appliances shown have to been tested and no guarante as to their operations of efficiency can be given.