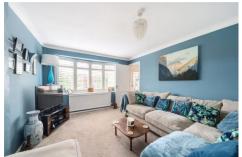

## **Description**

The ground floor comprises a welcoming hallway which provides access to a spacious lounge/dining room boasting plenty of natural light, in turn leading to the conservatory which pleasantly overlooks the rear garden. The kitchen is located to the rear featuring fully fitted appliances, tiled flooring, a gas hob, and a understairs cupboard with generous storage space. Additionally, there is an additional bedroom/study room and a downstairs cloakroom. The first floor boasts four bedrooms, with the principal bedroom having a substantial storage cupboard. Bedroom two offers the potential to feature an en suite. Two smaller double bedrooms and a refitted four piece family bathroom make up the rest of the first floor.