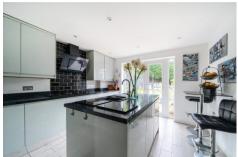

## **Description**

The ground floor comprises a welcoming hallway which provides access to a spacious lounge/dining room boasting plenty of natural light, in turn leading to the conservatory which pleasantly overlooks the rear garden. The kitchen is located to the rear featuring fully fitted appliances, tiled flooring, a gas hob, and a understairs cupboard with generous storage space. Additionally, there is an additional bedroom/study room and a downstairs cloakroom. The first floor boasts four bedrooms, with the principal bedroom having a substantial storage cupboard. Bedroom two offers the potential to feature an en suite. Two smaller double bedrooms and a refitted four piece family bathroom make up the rest of the first floor.