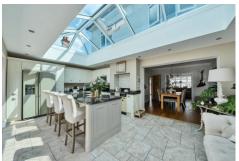

### Description

A stunning detached family home, positioned in one of Aldershots most sought after locations. Set over two floors and with internal accommodation presented in an exceptional order throughout. The property benefits from three/four bedrooms. There is also a simply superb open plan kitchen/dining area, with an abundance of natural light and two sets of bi-folding doors to the rear garden and two reception rooms. The ground floor boasts a welcoming entrance hall, which leads you to either the main lounge or a further reception room - as well as a superb kitchen opening into the rear garden. In addition to this 1500 sq ft of living space, downstairs benefits from a further reception room that can offer a fourth bedroom or a third reception room. There is also a downstairs cloakroom and a log burner in the main living room. To the first floor are three bedrooms, three of which are generous doubles - with a family bathroom. Located just a short walk from the train station, which offers direct links to London Waterloo, this exceptional family home is also within walking distance of popular schools and picturesque walks.