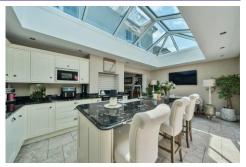

### Description

A stunning detached family home, positioned in one of Aldershots most sought after locations. Set over two floors and with internal accommodation presented in an exceptional order throughout. The property benefits from three/four bedrooms. There is also a simply superb open plan kitchen/dining area, with an abundance of natural light and two sets of bi-folding doors to the rear garden and two reception rooms. The ground floor boasts a welcoming entrance hall, which leads you to either the main lounge or a further reception room - as well as a superb kitchen opening into the rear garden. In addition to this 1500 sq ft of living space, downstairs benefits from a further reception room that can offer a fourth bedroom or a third reception room. There is also a downstairs cloakroom and a log burner in the main living room. To the first floor are three bedrooms, three of which are generous doubles - with a family bathroom. Located just a short walk from the train station, which offers direct links to London Waterloo, this exceptional family home is also within walking distance of popular schools and picturesque walks.