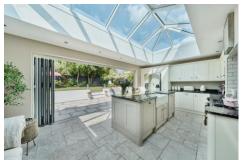

### Description

A stunning detached family home, positioned in one of Aldershots most sought after locations. Set over two floors and with internal accommodation presented in an exceptional order throughout. The property benefits from three/four bedrooms. There is also a simply superb open plan kitchen/dining area, with an abundance of natural light and two sets of bi-folding doors to the rear garden and two reception rooms. The ground floor boasts a welcoming entrance hall, which leads you to either the main lounge or a further reception room - as well as a superb kitchen opening into the rear garden. In addition to this 1500 sq ft of living space, downstairs benefits from a further reception room that can offer a fourth bedroom or a third reception room. There is also a downstairs cloakroom and a log burner in the main living room. To the first floor are three bedrooms, three of which are generous doubles - with a family bathroom. Located just a short walk from the train station, which offers direct links to London Waterloo, this exceptional family home is also within walking distance of popular schools and picturesque walks.