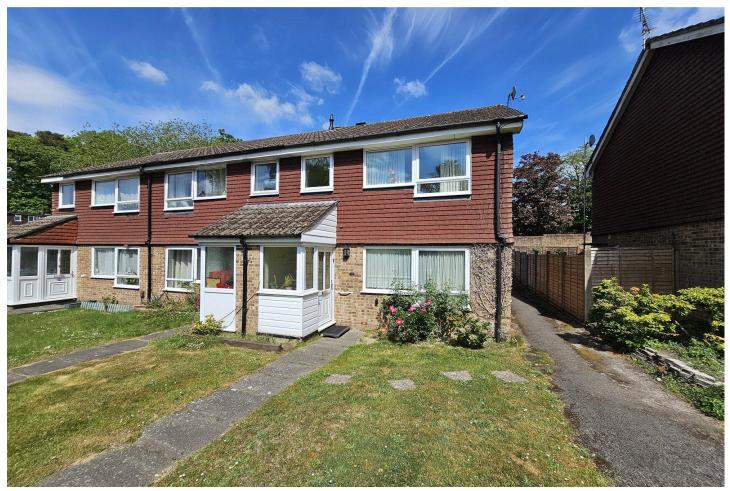

## Three Bedroom End of Terrace House Millholme Walk, Camberley, Surrey, GU15 1RY

Guide Price: £375,000

- Three Bedrooms
- Semi-Detached House
- Refitted Kitchen
- Refitted Shower Room

- Garden
- Garage in a Block
- No Onward Chain
- EPC: D (64)

## **Description**

A well presented three bedroom semi-detached home located in a quiet location within the sought after Heatherside development in Camberley. The property benefits from a refitted kitchen and bathroom as well as being offered to the market with no onward chain. The accommodation comprises of a front aspect living/dining room, refitted kitchen and cloak room all on the ground floor. To the first floor you have two double bedrooms both with fitted wardrobes as well as a further single bedroom and refitted shower room.

## **Outside**

Externally the property benefits from an enclosed rear low maintenance garden with gated rear access and the single garage located to the rear of the property in a block.

To view the Material Information Certificate for this property, please click *Here* or contact us to request a copy.