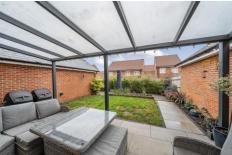

#### **Outside**

Positioned on a generous plot, you can find a driveway to the side of the property with a garage. The property offers an attractive rear garden incorporating an area of lawn, patio area and awning, perfect for entertaining at family occasions. The outside area also benefits from remote controlled mains lighting and has been levelled to create a family friendly space. The garden provides a good degree of privacy and seclusion.