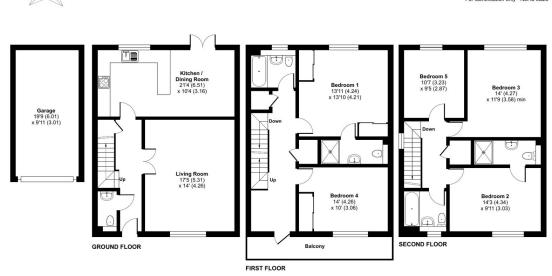

## Floorplan

#### Pennefather's Road, Wellesley, Aldershot, GU11

Approximate Area = 1812 sq ft / 168.3 sq m Garage = 194 sq ft / 18 sq m Total = 2006 sq ft / 186.3 sq m

TO ARRANGE A VIEWING PLEASE CONTACT:

Tel: 01252 361550 or Email: info@bridges.co.uk