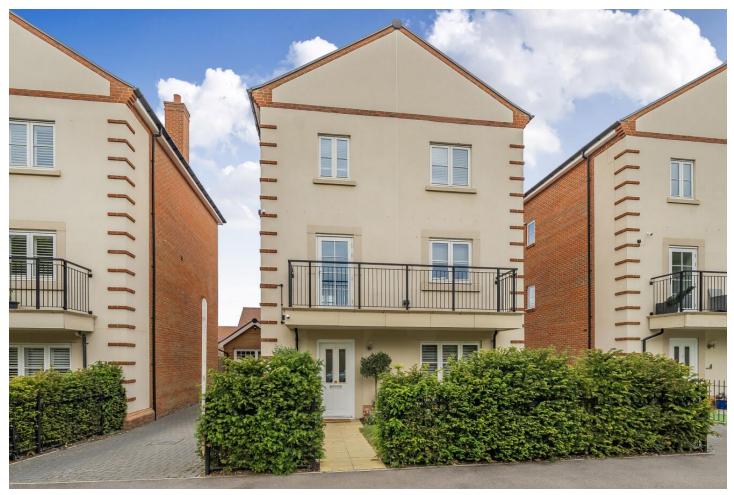

# Five Bedroom Detached House

## Pennefather's Road, Wellesley, Aldershot, Hampshire, GU11 4BT

Guide Price: £600,000

- Simply Stunning Five Bedroom Family Home
- Approx. 2000 Sqft.
- Versatile Family Living Options
- Driveway Parking and Garage

### Description

A magnificent detached family home, positioned in the ever popular sought after 'Wellesley Conservation Area'. The property is positioned on a private road, and total floor space approaches 2000 sqft. Set over three floors and with internal accommodation presented in an exceptional order throughout, this property benefits from five spacious double bedrooms. You will also find ample work from home space, premium fittings throughout and two reception rooms - as well as a garage, whilst all still being under an NHBC guarantee. The ground floor boasts a welcoming entrance hall which leads you to either the main lounge or a high gloss fitted kitchen and dining area. The first floor offers a principal bedroom with an en suite and a further spacious bedroom - alongside a landing which offers space for a relaxing area, opening up onto a balcony. There is also a premium family bathroom. The second floor offers a further double bedroom benefiting from an en suite, with an additional two bedrooms and another family bathroom. The property further benefits from premium fittings throughout and a secluded established idyllic garden, with driveway parking and a garage. Located just 1 miles from the train station, which offers direct links to London Waterloo, this exceptional family home is also within walking distance of popular schools and relaxing walks in the Wellesley Conservation Area.