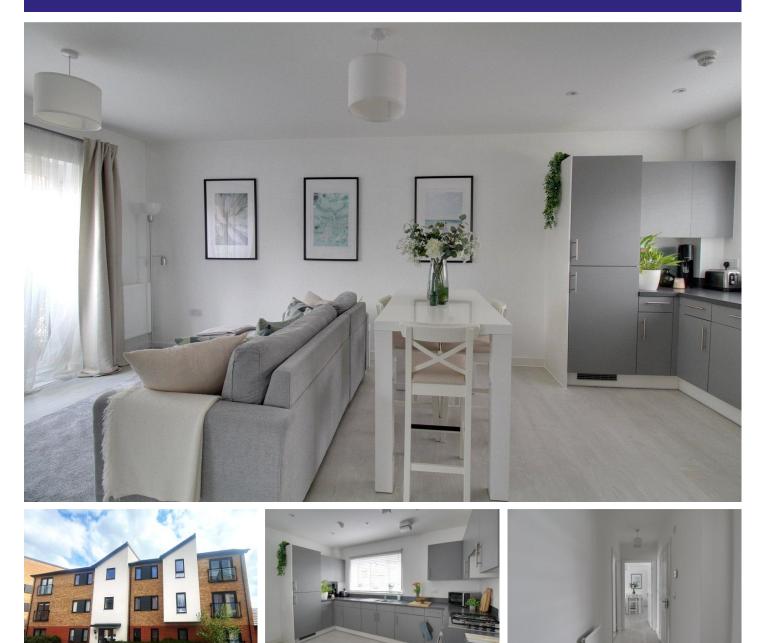

#### Description

Offered to the market is this contemporary one bedroom ground floor apartment - ideal for first time buyers, investors or those looking to downsize. The property is accessed via a secure communal entrance and opens into a bright and spacious interior. The open plan living area features a stylish fitted kitchen with ample space for a dining table - alongside French doors leading to a Juliet balcony, allowing plenty of natural light to flood the space. A separate utility room offers additional practicality, while the generously sized double bedroom provides a comfortable retreat. The modern bathroom completes the accommodation. Give us a call today to book your viewing!

### Outside

Externally, the building benefits from a secure entry system. The apartment comes with one allocated parking space to the rear, as well as ample visitor parking to the front. This well presented home combines contemporary living with practicality and is ideally located close to local amenities and transport links.