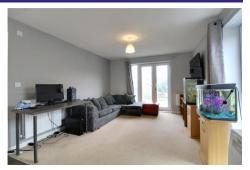

## **Description**

The apartment boasts a large hallway with two storage cupboards and a three piece bathroom - as well as a generous dual aspect bedroom, with large windows that flood the room with natural light. The open plan living room and kitchen also feature dual aspect windows and a Juliette balcony, offering a bright and airy space. Perfect for first time buyers looking to take their first step onto the property ladder, this home also benefits from gas central heating and an intercom entry system. Give us a call today to book your viewing!