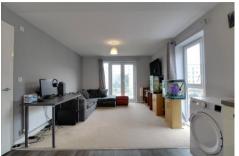

## **Description**

The apartment boasts a large hallway with two storage cupboards and a three piece bathroom - as well as a generous dual aspect bedroom, with large windows that flood the room with natural light. The open plan living room and kitchen also feature dual aspect windows and a Juliette balcony, offering a bright and airy space. Perfect for first time buyers looking to take their first step onto the property ladder, this home also benefits from gas central heating and an intercom entry system. Give us a call today to book your viewing!