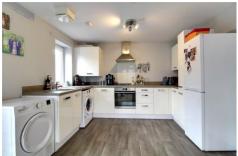

## **Description**

The apartment boasts a large hallway with two storage cupboards and a three piece bathroom - as well as a generous dual aspect bedroom, with large windows that flood the room with natural light. The open plan living room and kitchen also feature dual aspect windows and a Juliette balcony, offering a bright and airy space. Perfect for first time buyers looking to take their first step onto the property ladder, this home also benefits from gas central heating and an intercom entry system. Give us a call today to book your viewing!