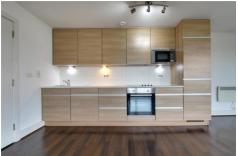

## Description

A fourth floor spacious two bedroom, two bathroom apartment, located in Basingstoke's Town Centre and within walking distance to the mainline railway station. The apartment comes with a bright and airy open plan living room - alongside a fitted kitchen with granite worktops. You will also find two double bedrooms with an en suite and fitted wardrobe off the main bedroom. There is also a double cupboard with plumbing for a washing machine. Skyline Plaza boasts a modern reception area with secure entry, an intercom system and three lifts. There is secure underground allocated parking with further visitor parking available. The property would suit first time buyers, commuters and investment landlords. Give us a call today to book your viewing!