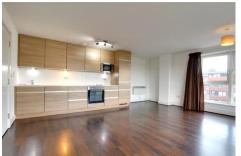

## Description

A fourth floor spacious two bedroom, two bathroom apartment, located in Basingstoke's Town Centre and within walking distance to the mainline railway station. The apartment comes with a bright and airy open plan living room - alongside a fitted kitchen with granite worktops. You will also find two double bedrooms with an en suite and fitted wardrobe off the main bedroom. There is also a double cupboard with plumbing for a washing machine. Skyline Plaza boasts a modern reception area with secure entry, an intercom system and three lifts. There is secure underground allocated parking with further visitor parking available. The property would suit first time buyers, commuters and investment landlords. Give us a call today to book your viewing!