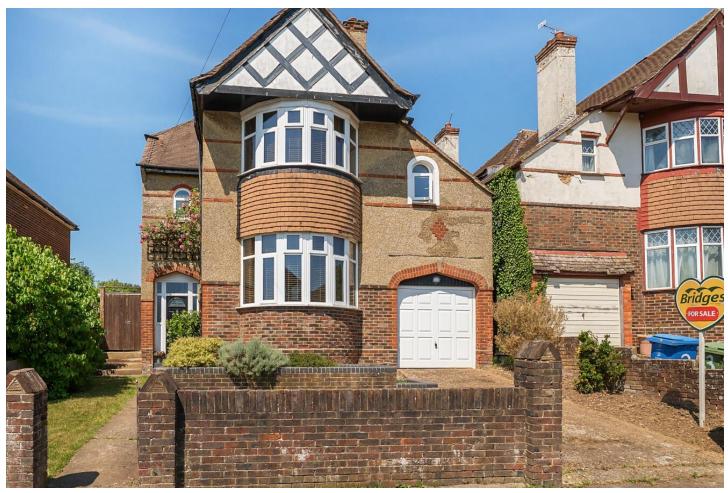

# Evelyn Avenue, Aldershot, Hampshire, GU11 3QB

Price: £675,000

- Three Double Bedrooms
- Driveway Parking and Garage
- Open Plan Kitchen with Bi-Folding Doors
- Utility Room

- Scope to Extend/Alter (STPP)
- 0.16 Acre Plot
- Refurbished
- EPC: D (60)

### Description

Positioned in a sought after location in Aldershot, and the first home to be offered to the market in Evelyn Avenue since 2019, this exclusive detached property is presented in beautiful condition throughout. The property has undergone total refurbishment both inside and out to now offer living accommodation that feels like a new home. In addition to the bay fronted living room, there is a simply superb open plan kitchen/dining/living area with an abundance of natural light and a set of bi-folding doors to the north facing rear garden. Completing the ground floor are a cloakroom and utility room. To the first floor, there are three double bedrooms, all of which boasts integrated storage space - as well as the refitted bath/shower room. There is also ample scope to extend into the loft (STPP) to create a further bedroom/en suite shower room. There is an additional bonus room sat off the main bedroom, providing extra space for guests or storage. The property sits within easy reach of Farnham town centre and Aldershot/Farnham mainline railway stations, as well as local parks, amenities, and schools.