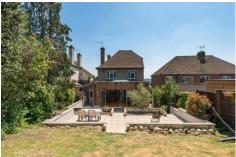

#### **Outside**

The stunning rear garden must be considered the standout feature of this already hugely impressive property, being laid mainly to landscaped lawn. The owner has created a significant space for entertaining with a tiered patio that is suitable for outside entertaining. There is driveway parking for several vehicles to the front.