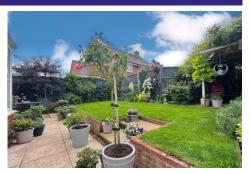

#### **Outside**

Externally, there is a driveway to the front providing parking for multiple vehicles. The rear garden is well stocked with a selection of beautifully displayed shrubs and flowers and features a patio area that is suitable for entertaining guests.