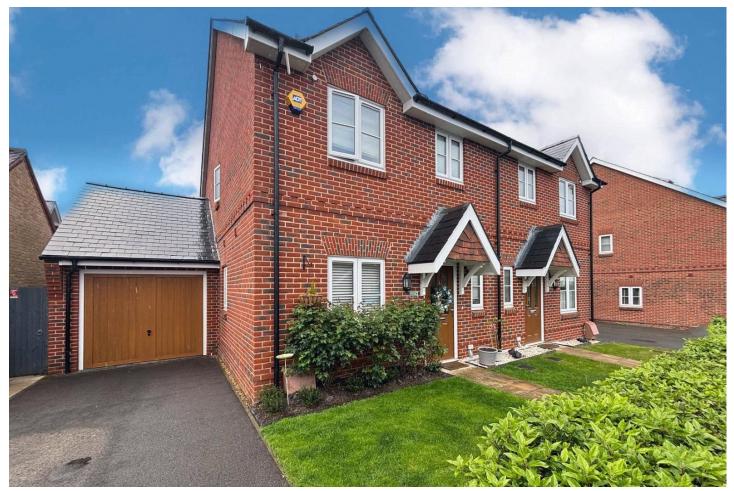

# Three Bedroom Semi-Detached House

# Gardenia Drive, Wrecclesham, Farnham, Surrey, GU10 4BL

Price: £600,000

- Three Bedroom House
- Spacious Lounge/Dining Room
- Extended Orangery
- Driveway/Garage

- Built in 2019
- Sought After Location
- Close to Popular Schools
- EPC: B (85)

### **Description**

Built in 2019 by Bewley Homes is this beautifully presented three bedroom semi-detached home situated close to sought after schools and within easy reach of untouched countryside. The ground floor comprises an open plan lounge area which opens into a spacious orangery towards the rear currently used as a dining area, having been extended by the current owners this makes for the ideal place to entertain guests. Additionally, there is a fully integrated modern kitchen, downstairs cloakroom, and an understairs storage cupboard. The first floor offers three well proportioned bedrooms with the principal bedroom having the added luxury of an en suite shower room. A family bathroom suite makes up the rest of the first floor.

#### **Outside**

Externally, there is a driveway to the front providing parking for multiple vehicles. The rear garden is well stocked with a selection of beautifully displayed shrubs and flowers and features a patio area that is suitable for entertaining guests.