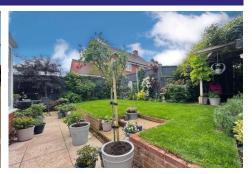

#### Outside

Externally, there is a driveway to the front providing parking for multiple vehicles. The rear garden is well stocked with a selection of beautifully displayed shrubs and flowers and features a patio area that is suitable for entertaining guests.