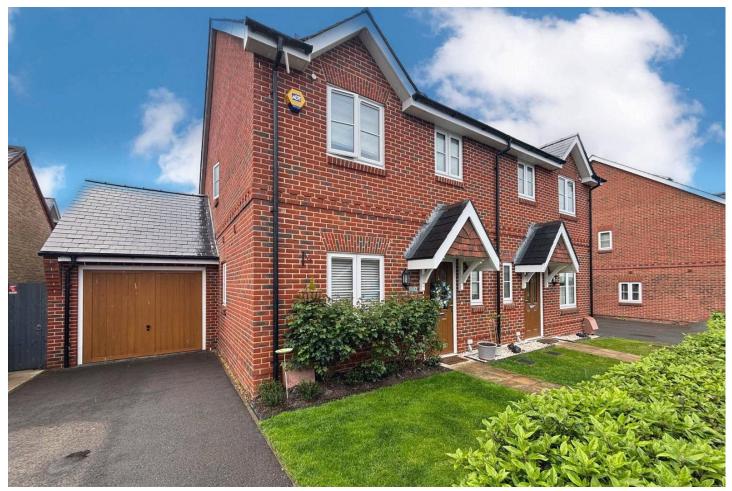

# Gardenia Drive, Wrecclesham, Farnham, Surrey, GU10 4BL

Price: £575,000

- Three Bedroom House
- Spacious Lounge/Dining Room
- Extended Orangery
- Driveway/Garage

- Built in 2019
- Sought After Location
- Close to Popular Schools
- EPC: B (85)

### **Description**

Built in 2019 by Bewley Homes is this beautifully presented three bedroom semi-detached home situated close to sought after schools and within easy reach of untouched countryside. The ground floor comprises an open plan lounge area which opens into a spacious orangery towards the rear currently used as a dining area, having been extended by the current owners this makes for the ideal place to entertain guests. Additionally, there is a fully integrated modern kitchen, downstairs cloakroom, and an understairs storage cupboard. The first floor offers three well proportioned bedrooms with the principal bedroom having the added luxury of an en suite shower room. A family bathroom suite makes up the rest of the first floor.

#### Outside

Externally, there is a driveway to the front providing parking for multiple vehicles. The rear garden is well stocked with a selection of beautifully displayed shrubs and flowers and features a patio area that is suitable for entertaining guests.