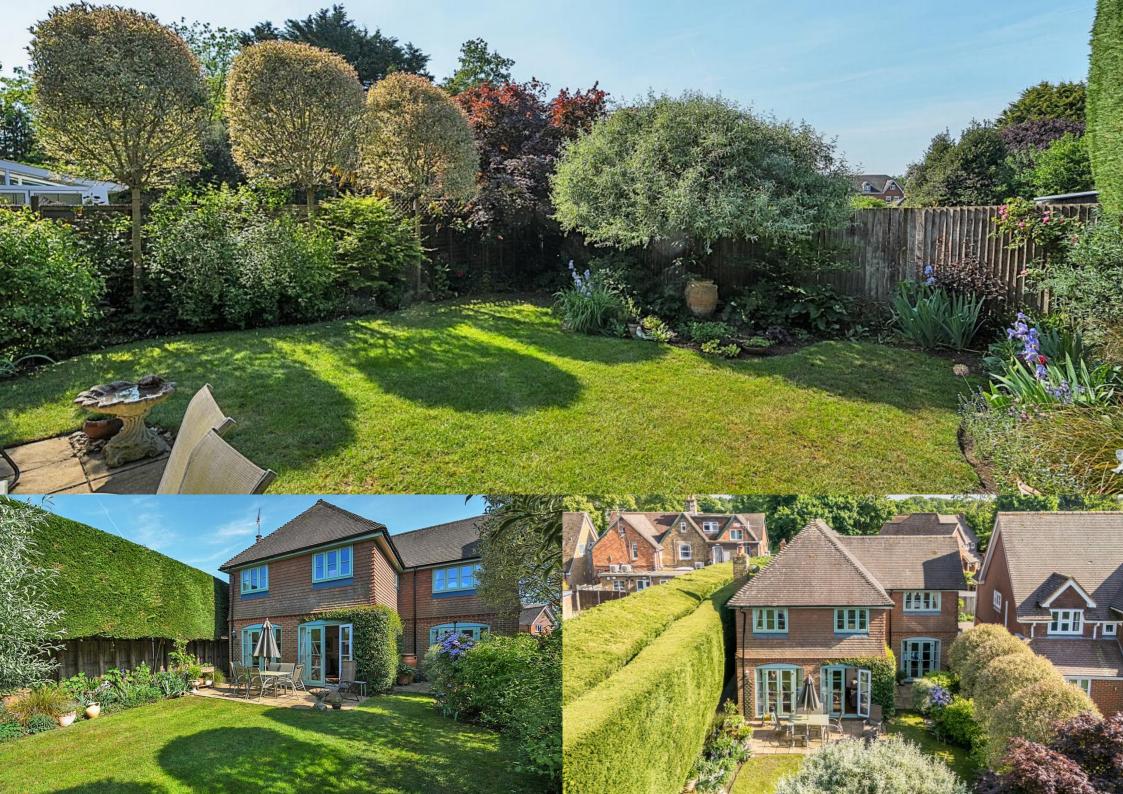

#### **Outside**

The rear garden is mainly laid to lawn with flowers, shrubs and hedge borders offering a high degree of privacy.

To the front is driveway parking and a detached double garage.