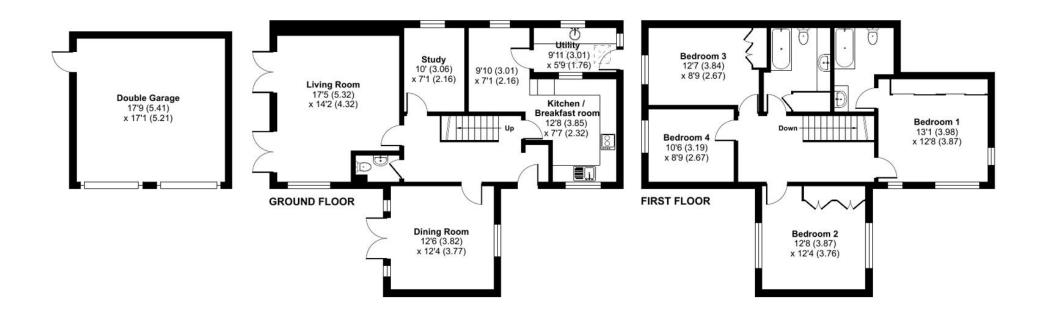

Situated in a private cul-de-sac consisting of just four detached homes, the spacious layout boasts three reception rooms including a fantastic dual aspect living room with twin French doors to the rear garden, cloakroom, airy hallway, utility room and a kitchen/breakfast room. To the first floor there are four double bedrooms for the growing family, complete with family bathroom and en suite facilities.

#### **Outside**

The rear garden is mainly laid to lawn with flowers, shrubs and hedge borders offering a high degree of privacy.

To the front is driveway parking and a detached double garage.

### The Green, Frimley Green, Camberley, GU16

Approximate Area = 1726 sq ft / 160.3 sq m Garage = 303 sq ft / 28.1 sq m Total = 2029 sq ft / 188.4 sq m

For identification only - Not to scale

Floor plan produced in accordance with RICS Property Measurement Standards incorporating International Property Measurement Standards (IPMS2 Residential). © nichecom 2024. Produced for Bridges Estate Agents Ltd (Platinum Homes). REF: 1088477`