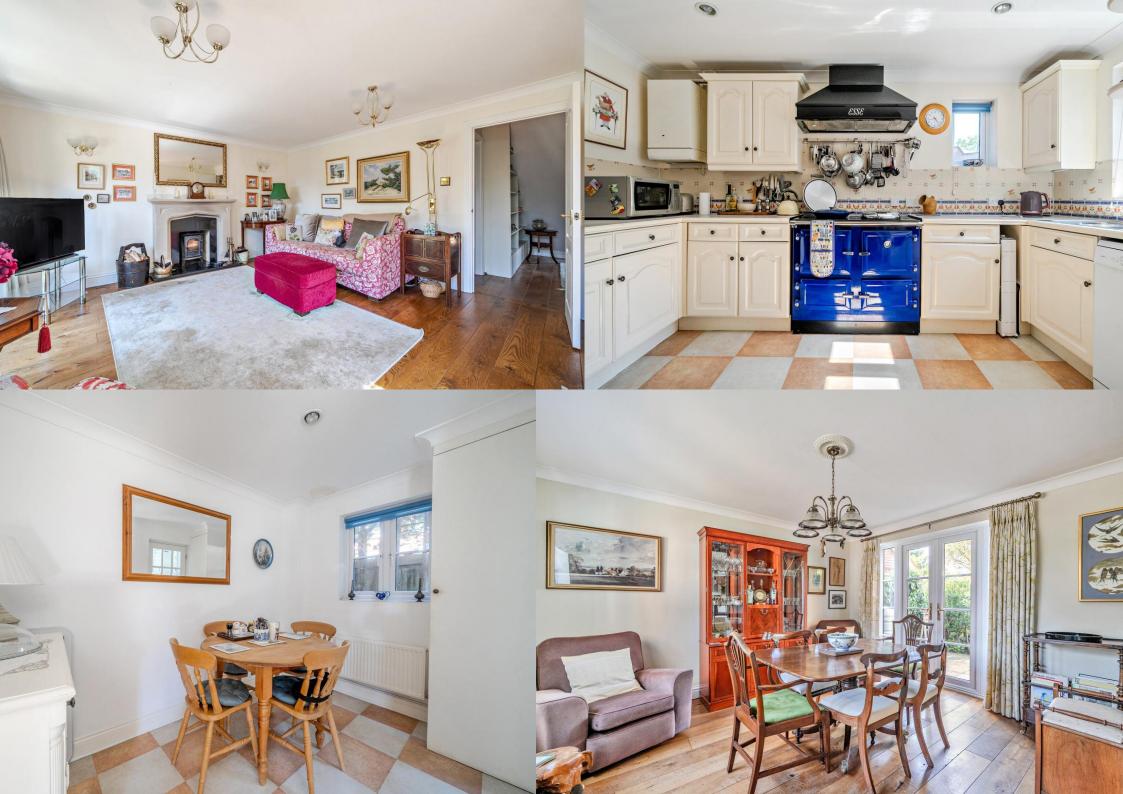

Situated in a private cul-de-sac consisting of just four detached homes, the spacious layout boasts three reception rooms including a fantastic dual aspect living room with twin French doors to the rear garden, cloakroom, airy hallway, utility room and a kitchen/breakfast room. To the first floor there are four double bedrooms for the growing family, complete with family bathroom and en suite facilities.