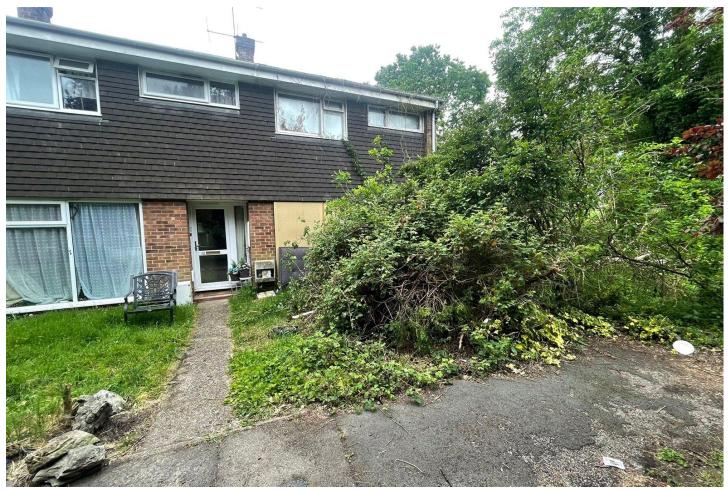

## **Description**

A three bedroom end of terrace property, in need of modernising, sitting on a generous plot with potential for further expansion (STPP). The plot to the side measures approximately 22ft. The property is located in a popular road in Mytchett within close proximity to the Basingstoke Canal. Ground floor accommodation includes a living room, kitchen, and sunroom. The first floor includes three bedrooms and a family bathroom.

## **Outside**

Outside you will find a substantially sized wrap around garden and a single garage to the rear.