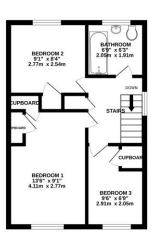

## **Description**

A three bedroom end of terrace property, in need of modernising, sitting on a generous plot with potential for further expansion (STPP). The plot to the side measures approximately 22ft. The property is located in a popular road in Mytchett within close proximity to the Basingstoke Canal. Ground floor accommodation includes a living room, kitchen, and sunroom. The first floor includes three bedrooms and a family bathroom.

## **Floorplan**

GROUND FLOOR

1ST FLOOR

White very attempt has been made to ensure the accuracy of the Booplan contained free, measurement of doors, aindows, norms and any other tents are approximate and no responsibility is taken for any error, onlocation or mis-steerners. This plan is for illustrative purposes only and should be used as such by any prospective purchaser. The services, systems and applicances shown have not been resided and no guarante as to that operations of efficiency can be guite.