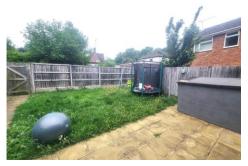

## Outside

Externally, there is an enclosed south westerly facing rear garden with patio area and grass, plus parking for two vehicles directly out from the rear gate.