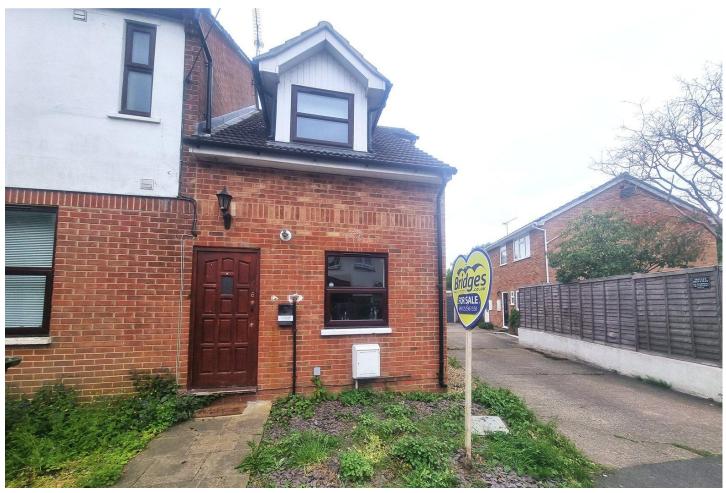

## Three Bedroom End of Terrace House Glaziers Lane, Normandy, Guildford, Surrey, GU3 2DG

Price: £375,000

- Three Double Bedrooms
- No Chain
- Parking to the Rear
- Large Reception Room

- Downstairs Cloakroom
- New Boiler
- Integrated Appliances
- EPC: C (74)

## **Description**

NO CHAIN! This spacious three bedroom end of terrace house is located in the popular village of Normandy. The property offers circa 1000 square feet of accommodation, including three double bedroom and a 18' by 15' reception room. The ground floor comprises of a hallway leading to the modern kitchen, with appliances and a new boiler. The large reception room offers plenty of living space, with double doors accessing the private enclosed garden. There is also the great benefit of a downstairs cloakroom, plus large understairs storage space. On the first floor there are three double bedrooms, all boasting built in wardrobes - alongside a family bathroom suite with shower over bath. The property further features off street parking to the rear for two vehicles. The property is brilliantly located close to bus routes to Guildford and Ash, as well as within walking distance of local schools, Ash Ranges and village amenities. This property must be viewed to fully appreciate the space it offers!