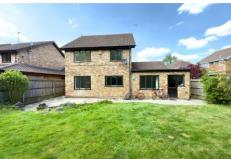

#### **Outside**

The read garden is enclosed, consisting of a patio area, lawn, plants, shrubs, conifers, enclosed by wood panel fencing with side gate access. The front is mainly laid to lawn. There is a driveway for several vehicles, double garage with two up and over doors, a door to utility room, lighting and eaves storage.