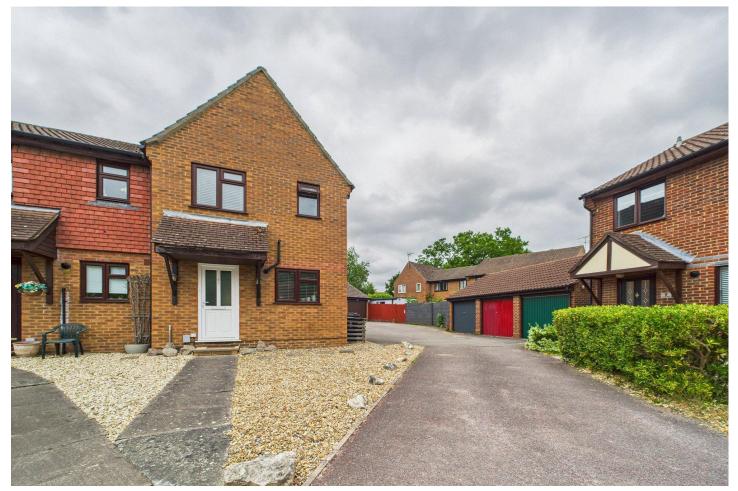

#### Description

A well presented two bedroom end of terrace home, situated within a cul-de-sac on the popular Ancells Farm development and benefitting from a garage, easy walking distance to local shops, and the mainline railway station. The accommodation comprises: an entrance hall, kitchen, and a lounge/dining room with French doors to the garden. Upstairs, the property offers two bedrooms, both with built-in wardrobes, and a modern family bathroom. Viewings are highly advised.

#### Outside

There is parking for multiple vehicles in front of the garage and a shingled front garden area. A side gate provides access to the enclosed rear garden which has been laid with artificial lawn and includes a patio seating area.