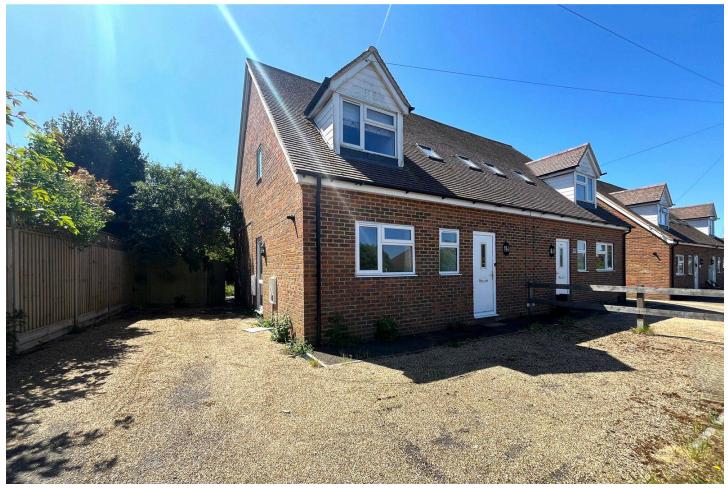

# Two Bedroom Semi-Detached House

## Church View, Ash, Surrey, GU12 6RT

Price: £425,000

- Two Bedroom Semi-Detached Home
- En Suite
- Cloakroom
- No Chain

- Driveway Parking for a Number of Vehicles
- Walking Distance to Ash Rail Station
- Kitchen/Diner
- EPC: B (81)

#### Description

\*\*NO CHAIN\*\* Set in a quiet no through road, and within walking distance of Ash station and the local amenities, is this spacious two bedroom semi-detached home. The accommodation is significant to say the least, boasting just under 1200 sqft of living space. The downstairs boasts a large living room with doors leading out into the garden - as well as a kitchen/diner with plenty of storage and work top space. You will also find a cloakroom. Upstairs benefits from two double bedrooms, an en suite to bedroom one and a family bathroom. Give us a call today to book your viewing!

#### **Outside**

Outside boasts driveway parking for a number of vehicles, a private south west facing garden and side access.

To view the Material Information Certificate for this property please click Here or contact us to request a copy.