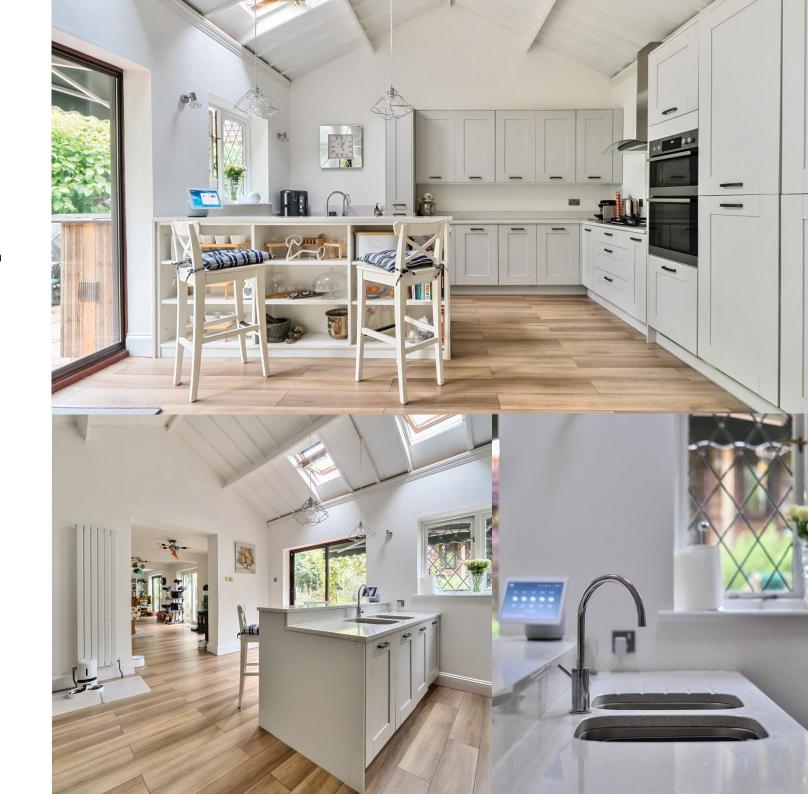

Perfectly suited for entertaining, there is a dual aspect 26' reception room, further reception room currently used as a cinema room, dining room, conservatory, and a cloakroom. The highlight is the extended kitchen/breakfast room boasting a vaulted ceiling to elevate the sense of space, integrated appliances, and access to the rear garden. To the first floor there are five bedrooms with an en suite shower room and a family bathroom.