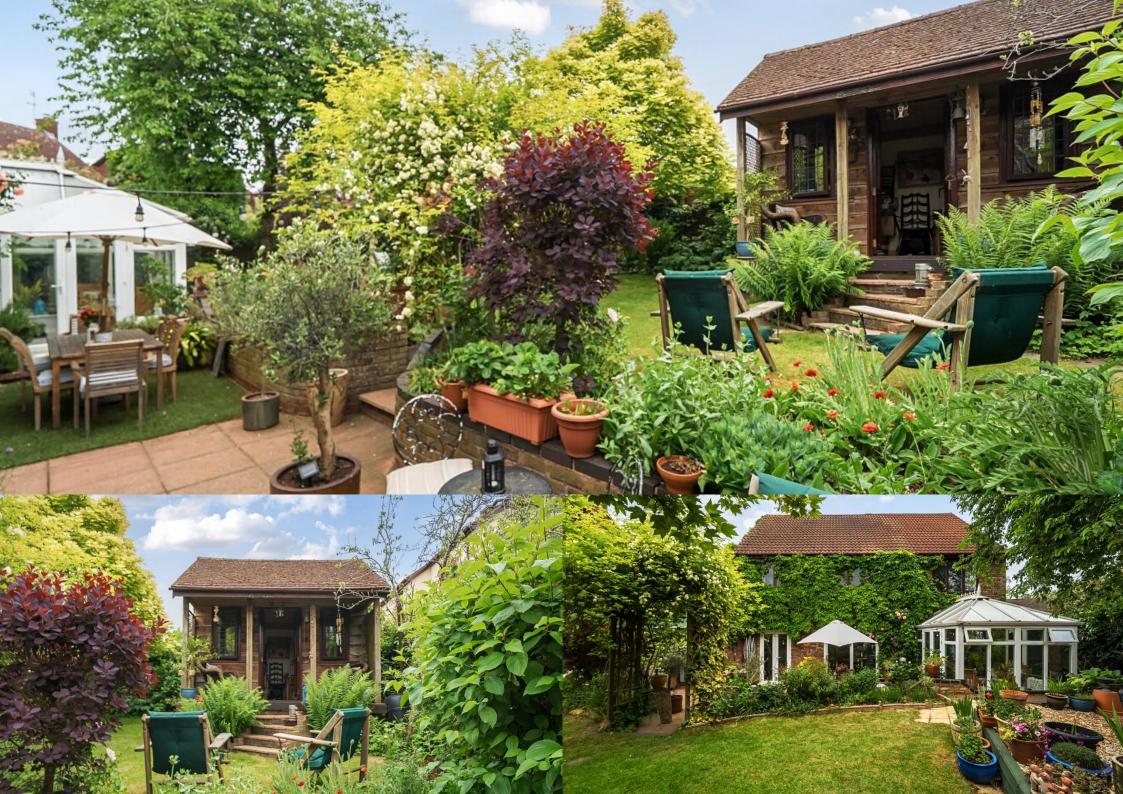

#### **Outside**

There is a mature and private rear garden that has been well looked after and offers plenty of space for al fresco dining.

A timber built barn is located to the side and a detached office is currently used as an art studio.