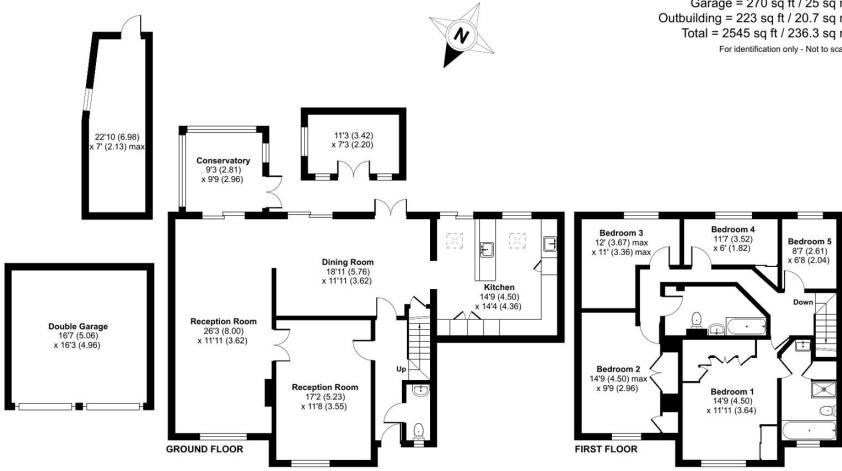

### **The Property**

Located less than a mile from Hook mainline train station, this superb detached family home is offered to the market for the first time in over thirty-five years. Having been extended by the owners, the total accommodation now spans over 2,000 square feet, offering plenty of space for a growing family to enjoy.

Perfectly suited for entertaining, there is a dual aspect 26' reception room, further reception room currently used as a cinema room, dining room, conservatory, and a cloakroom. The highlight is the extended kitchen/breakfast room boasting a vaulted ceiling to elevate the sense of space, integrated appliances, and access to the rear garden. To the first floor there are five bedrooms with an en suite shower room and a family bathroom.

To the front is driveway parking for several vehicles and a double width garage.

#### Smallfield Drive, Hook, Hampshire, RG27

Floor plan produced in accordance with RICS Property Measurement Standards incorporating International Property Measurement Standards (IPMS2 Residential). © nichecom 2024. Produced for Bridges Estate Agents Ltd (Platinum Homes). REF: 1088477`