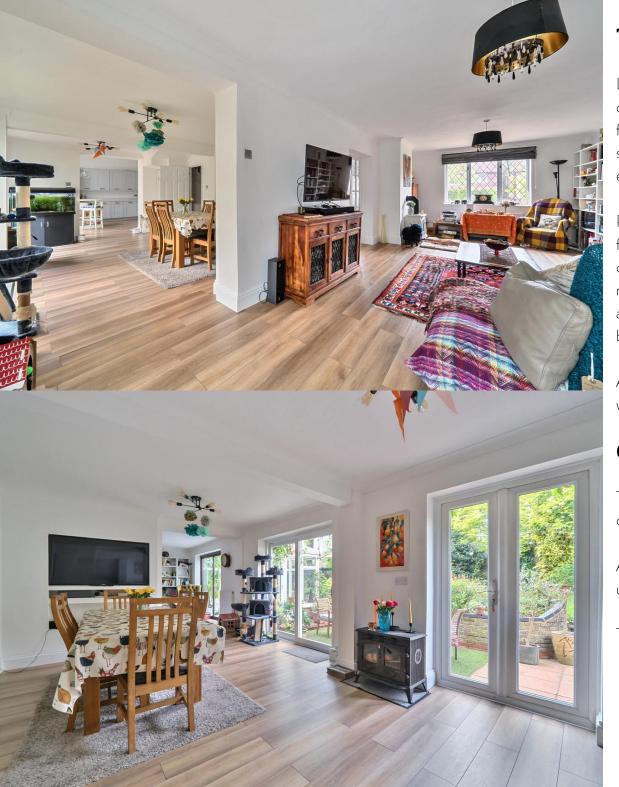

Perfectly suited for entertaining, there is a dual aspect 26' reception room, further reception room currently used as a cinema room, dining room, conservatory, and a cloakroom. The highlight is the extended kitchen/breakfast room boasting a vaulted ceiling to elevate the sense of space, integrated appliances, and access to the rear garden. To the first floor there are five bedrooms with an en suite shower room and a family bathroom.