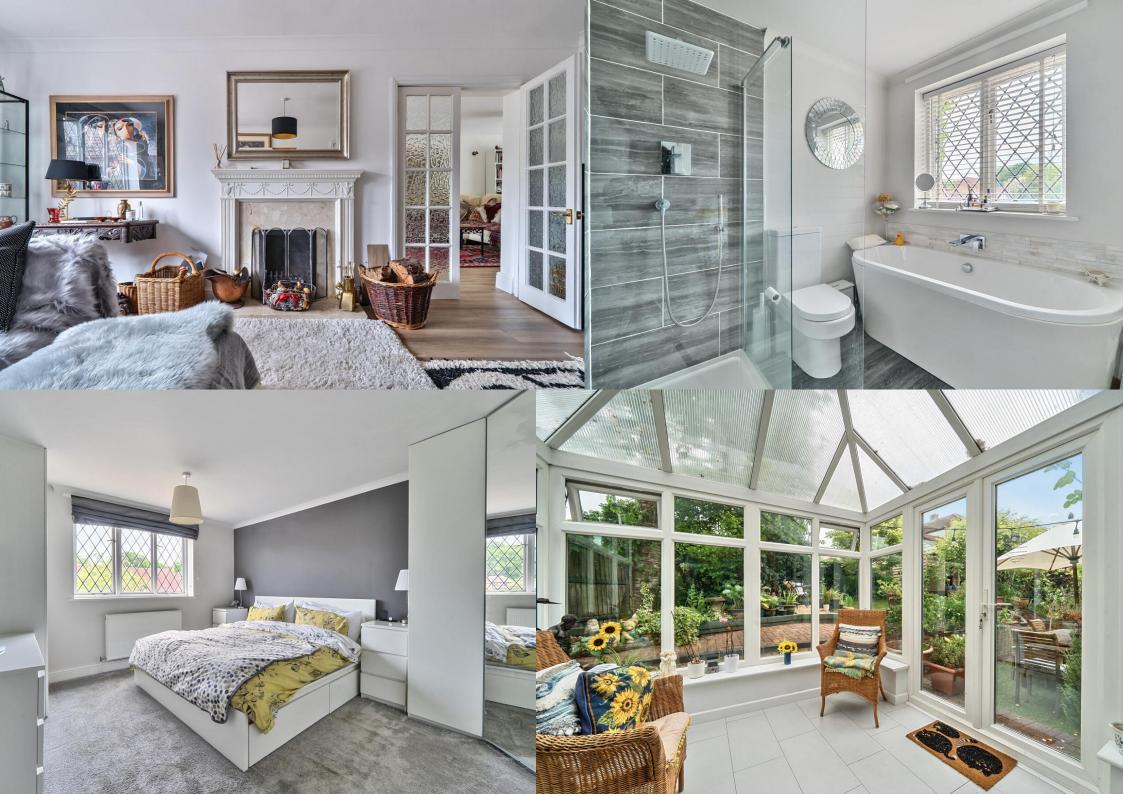

Perfectly suited for entertaining, there is a dual aspect 26' reception room, further reception room currently used as a cinema room, dining room, conservatory, and a cloakroom. The highlight is the extended kitchen/breakfast room boasting a vaulted ceiling to elevate the sense of space, integrated appliances, and access to the rear garden. To the first floor there are five bedrooms with an en suite shower room and a family bathroom.

#### **Outside**

There is a mature and private rear garden that has been well looked after and offers plenty of space for al fresco dining.

A timber built barn is located to the side and a detached office is currently used as an art studio.