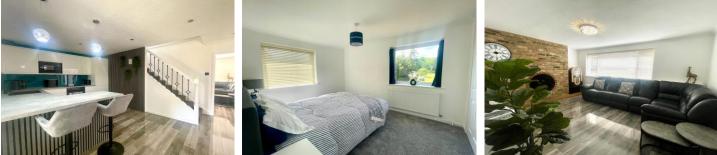

## Description

This well presented family home offers good sized and well presented accommodation. A sizeable entrance hall provides access to the majority of the ground floor rooms, with double doors opening to a generous kitchen set at the heart of the home. Featuring a range of quality fitted units, a spacious built-in cupboard, with plenty of space for dining, the kitchen is open to a spacious rear aspect family room. Presented in the style of a sun room with ground floor shower room, the family room features sliding doors to the rear garden, as well as generous side aspect views. A front aspect living room, neutral decor has a feature brick wall and fireplace. Upon entering the property to the left there are two further rooms that could be used as bedroom four and five. Upstairs, three contemporary bedrooms include the main bedroom with a built-in wardrobe, the second bedroom is also a good sized double. The family bathroom has been refitted with a modern white suite.