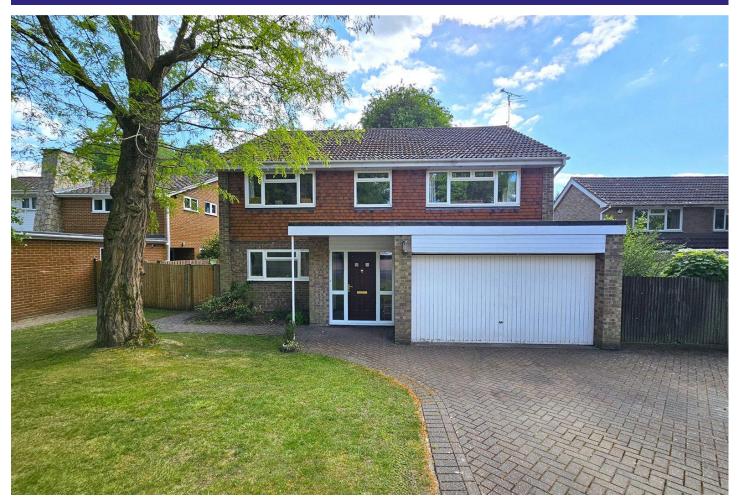

# Four Bedroom Detached House Merrywood Park, Camberley, Surrey, GU15 1JR

Guide Price: £800,000

- Four Double Bedrooms
- Detached House
- Three Reception Rooms
- Driveway Parking and Double Garage
- Potential to Extend (STPP)
- Sought after Location
- Easy Access to Frimley Park Hospital
- EPC: E (45)

#### Description

A spacious four double bedroom detached house located in a quiet cul-de-sac location and within easy access to Camberley town centre and Frimley Park Hospital. The property benefits from driveway parking for several vehicles and double garage as well as a spacious plot with great potential to extend (STPP). The accommodation comprises a dual aspect living room, dining room, study, kitchen, utility room and a cloakroom all on the ground floor. To the first floor you have a spacious principal bedroom with an en suite shower room, three further double bedrooms, and a family bathroom. An internal inspection is highly recommended to truly appreciate the location and potential that this property has to offer.

### Outside

Externally, the property benefits from a spacious 0.16 of an acre plot comprising a mature rear garden that is mainly laid to lawn with a patio area and side gardens. To the front of the property, you have ample driveway parking leading to the integral double garage.